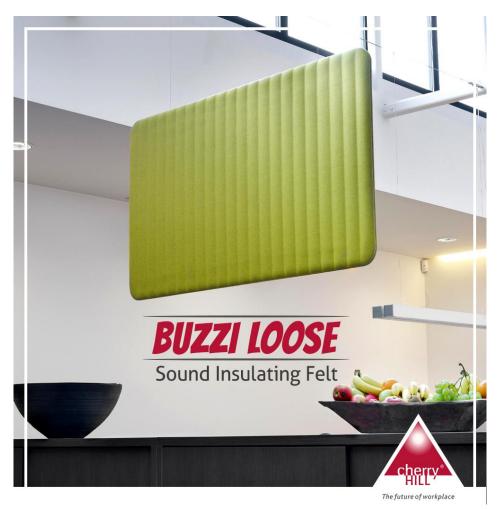

Sound insulation Buzzi Loose acoustic panel reduces the sound transfer in a room while offering a chic design. Ideal for reducing the echo in a large office space or residential loft. Fix it to the ceiling and discover its benefits