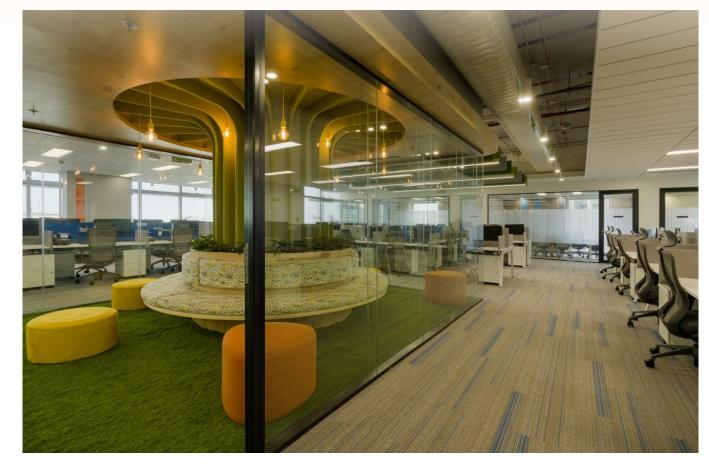

Going by the idea of bringing the outdoors to the indoors, Our design approach was accordingly tailored to ensure that light and views are democratically shared across the work place. In Addition, we wanted the new office to represent TAK (Technology, Analytics and Knowledge) and so we cured a social space in the centre of the entire facility with a massive symbolic of a Knowledge Tree! Everything else was made to revolve around this!

Like what is visible, the turf floor, green coloured tree shoot, circular seating around, wooden ceiling, all such materials help create an illusion of an oldschool way of socialising and conducting gatherings around the knowledge tree.