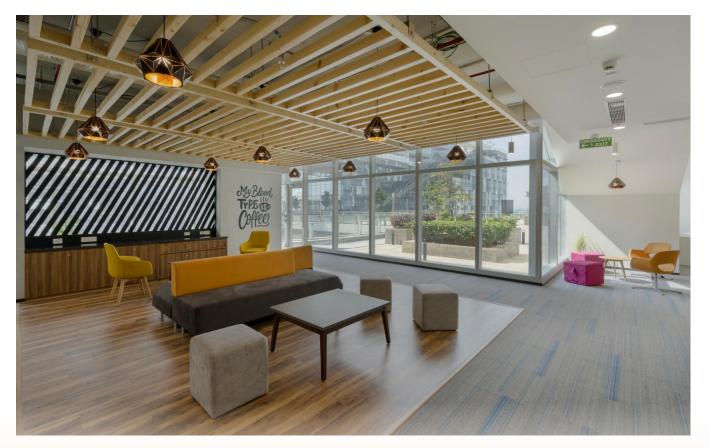

# **PROJECT SHOWCASE |** VERINT (BENGALURU) – D&B BY CHERRY HILL INTERIORS

The client wanted a space that is premium and contemporary yet quirky and colorful in design. We began by creating an efficient layout which can incorporate all the requirements of our clients. The geometric pattern that you can see in reception backdrop and ceiling that continues in work café also is derived from the company's logo itself which stands as V. One can experience this form strongly once he / she enters the reception cum waiting area leading to the work café, and other Collaborative Spaces.

Just as the name "Street café" suggests, this

work café –cum- breakout abuts the main corridor of the office, so we came up with the idea of giving it a street café theme . The street scape inspired art installation give a feel of modern café. The wooden floor distinguishes this area from the running corridor and gives warmth to the space, colourful furniture, printed tiles makes the space feel cheerful, while the geometrical V-shaped ceiling binds the entire space. Also, the street art graphic running all along works as a highlight to the space.

Essential collaboration points have been spilled across the floor plate to in order to relieve the continuous work zones and to create breather points where one can enjoy a cup of coffee over short recreation .Such pockets also work great for socializing and to indulge into a short informal meet.