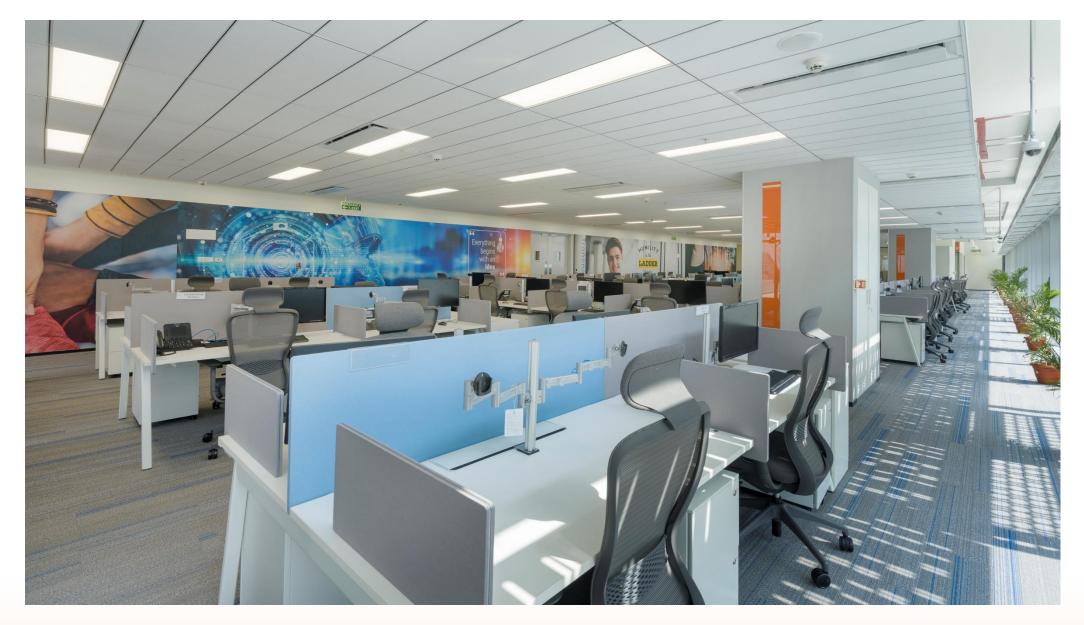

# **PROJECT SHOWCASE |** VERINT (BENGALURU) – D&B BY CHERRY HILL INTERIORS

The client wanted a space that is premium and contemporary yet quirky and colorful in design. We began by creating an efficient layout which can incorporate all the requirements of our clients. The geometric pattern that you can see in reception backdrop and ceiling that continues in work café also is derived from the company's logo itself which stands as V. One can experience this form strongly once he / she enters the reception cum waiting area leading to the work café, and other Collaborative Spaces.

Just as the name "Street café" suggests, this

work café –cum- breakout abuts the main corridor of the office, so we came up with the idea of giving it a street café theme . The street scape inspired art installation give a feel of modern café. The wooden floor distinguishes this area from the running corridor and gives warmth to the space, colourful furniture, printed tiles makes the space feel cheerful, while the geometrical V-shaped ceiling binds the entire space. Also, the street art graphic running all along works as a highlight to the space.

Essential collaboration points have been spilled across the floor plate to in order to relieve the continuous work zones and to create breather points where one can enjoy a cup of coffee over short recreation .Such pockets also work great for socializing and to indulge into a short informal meet.

The use of green plants and green walls is not just for aesthetics. It also helps in Indoor Air Quality specially when created close to the outdoor glazing as it ensures proper sunlight to the indoor greens cape!

Going by the idea of bringing the outdoors to the indoors, Our design approach was accordingly tailored to ensure that light and views are democratically shared across the work place. In Addition, we wanted the new office to represent TAK (Technology, Analytics and Knowledge) and so we cured a social space in the centre of the entire facility with a massive symbolic of a Knowledge Tree! Everything else was made to revolve around this!

Like what is visible, the turf floor, green coloured tree shoot, circular seating around, wooden ceiling, all such materials help create an illusion of an oldschool way of socialising and conducting gatherings around the knowledge tree.

The working zones have been essentially designed keeping in mind the orientation of the building so that maximized sunlight can be harnessed for the employees working inside.

The choice of workstations comprehend to the modern day requirements of agile & ergonomically sound stations which are user responsive. These stations also provide sufficient privacy required to work peacefully while also give a sense of openness in the entire facility.