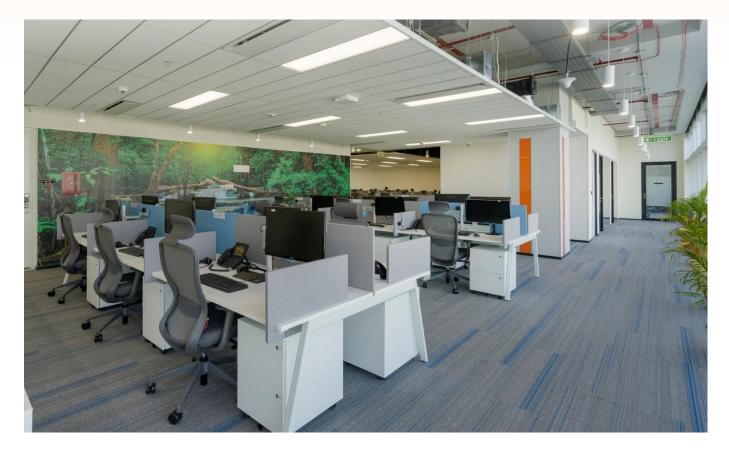

The working zones have been essentially designed keeping in mind the orientation of the building so that maximized sunlight can be harnessed for the employees working inside.

The choice of workstations comprehend to the modern day requirements of agile & ergonomically sound stations which are user responsive. These stations also provide sufficient privacy required to work peacefully while also give a sense of openness in the entire facility.