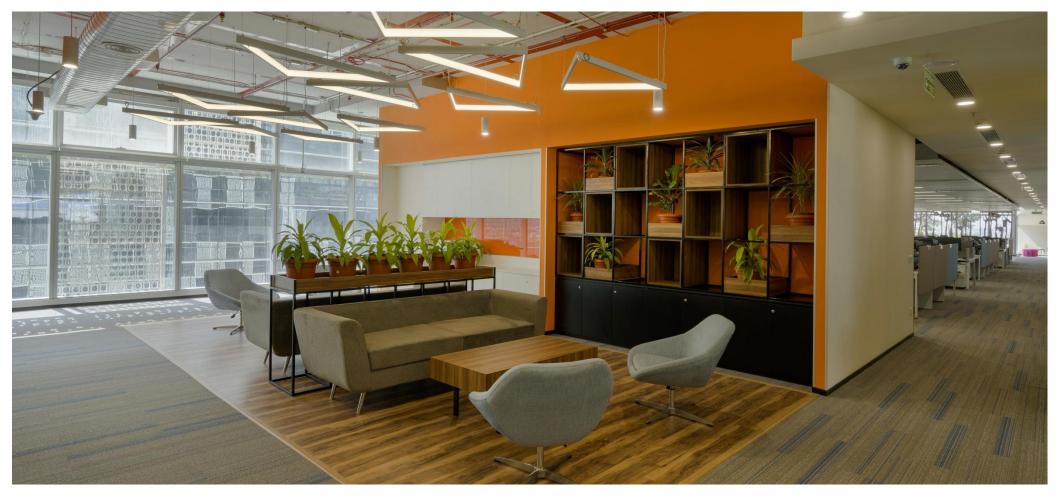

The use of green plants and green walls is not just for aesthetics. It also helps in Indoor Air Quality specially when created close to the outdoor glazing as it ensures proper sunlight to the indoor greens cape!

The working zones have been essentially designed keeping in mind the orientation of the building so that maximized sunlight can be harnessed for the employees working inside.

The choice of workstations comprehend to the modern day requirements of agile & ergonomically sound stations which are user responsive. These stations also provide sufficient privacy required to work peacefully while also give a sense of openness in the entire facility.