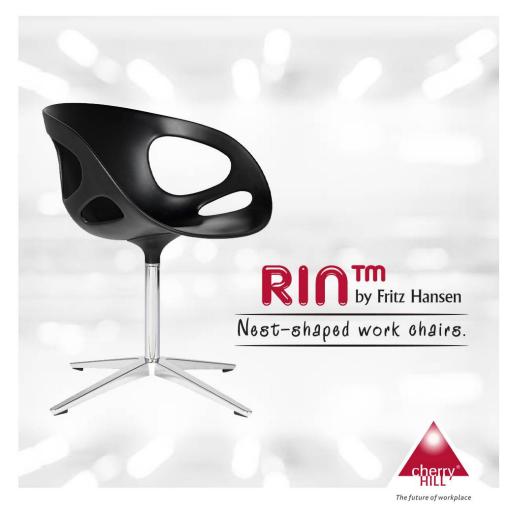

# **PRODUCT SHOWCASE** | PREMIUM OFFICE FURNITURE BY CHERRY HILL INTERIORS

RIN<sup>™</sup> impresses the onlooker with its nest-shaped shell design in the very first sight. The chair comes in a variety of colours and combinations. Also available with mounted seat or full front upholstery in a wide range of fabrics and leathers