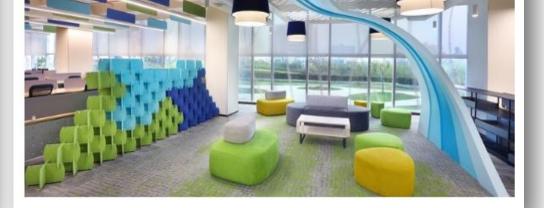

# **PROJECT SHOWCASE |** VERINT (BENGALURU) – D&B BY CHERRY HILL INTERIORS

The client wanted a space that is premium and contemporary yet quirky and colorful in design. We began by creating an efficient layout which can incorporate all the requirements of our clients. The geometric pattern that you can see in reception backdrop and ceiling that continues in work café also is derived from the company's logo itself which stands as V. One can experience this form strongly once he / she enters the reception cum waiting area leading to the work café, and other Collaborative Spaces.

Just as the name "Street café" suggests, this

work café –cum- breakout abuts the main corridor of the office, so we came up with the idea of giving it a street café theme . The street scape inspired art installation give a feel of modern café. The wooden floor distinguishes this area from the running corridor and gives warmth to the space, colourful furniture, printed tiles makes the space feel cheerful, while the geometrical V-shaped ceiling binds the entire space. Also, the street art graphic running all along works as a highlight to the space.

Essential collaboration points have been spilled across the floor plate to in order to relieve the continuous work zones and to create breather points where one can enjoy a cup of coffee over short recreation .Such pockets also work great for socializing and to indulge into a short informal meet.

The use of green plants and green walls is not just for aesthetics. It also helps in Indoor Air Quality specially when created close to the outdoor glazing as it ensures proper sunlight to the indoor greens cape!

Going by the idea of bringing the outdoors to the indoors, Our design approach was accordingly tailored to ensure that light and views are democratically shared across the work place. In Addition, we wanted the new office to represent TAK (Technology, Analytics and Knowledge) and so we cured a social space in the centre of the entire facility with a massive symbolic of a Knowledge Tree! Everything else was made to revolve around this!

Like what is visible, the turf floor, green coloured tree shoot, circular seating around, wooden ceiling, all such materials help create an illusion of an oldschool way of socialising and conducting gatherings around the knowledge tree.

The working zones have been essentially designed keeping in mind the orientation of the building so that maximized sunlight can be harnessed for the employees working inside.

The choice of workstations comprehend to the modern day requirements of agile & ergonomically sound stations which are user responsive. These stations also provide sufficient privacy required to work peacefully while also give a sense of openness in the entire facility.