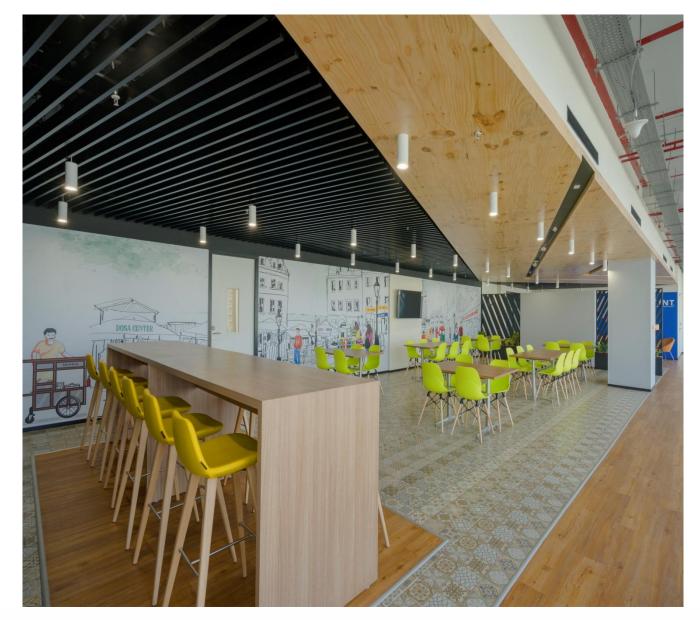

Just as the name "Street café" suggests, this

work café –cum- breakout abuts the main corridor of the office, so we came up with the idea of giving it a street café theme . The street scape inspired art installation give a feel of modern café. The wooden floor distinguishes this area from the running corridor and gives warmth to the space, colourful furniture, printed tiles makes the space feel cheerful, while the geometrical V-shaped ceiling binds the entire space. Also, the street art graphic running all along works as a highlight to the space.

Essential collaboration points have been spilled across the floor plate to in order to relieve the continuous work zones and to create breather points where one can enjoy a cup of coffee over short recreation .Such pockets also work great for socializing and to indulge into a short informal meet.