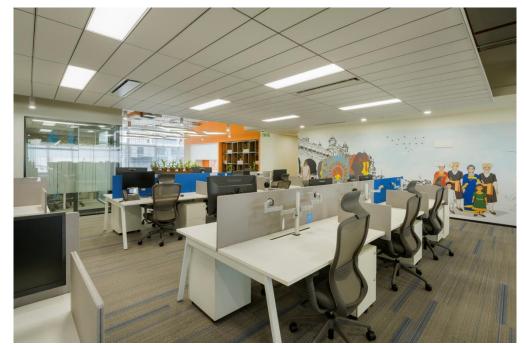

The working zones have been essentially designed keeping in mind the orientation of the building so that maximized sunlight can be harnessed for the employees working inside.

The choice of workstations comprehend to the modern day requirements of agile & ergonomically sound stations which are user responsive. These stations also provide sufficient privacy required to work peacefully while also give a sense of openness in the entire facility.