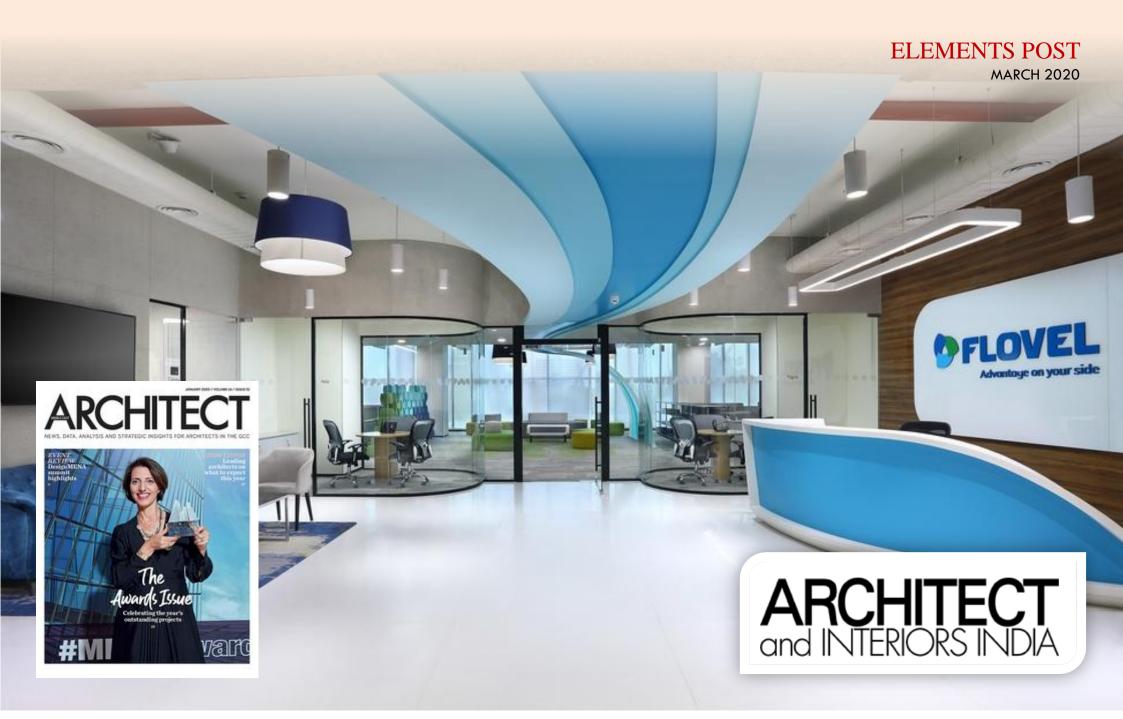

# **SPECIAL FEATURE** | CHERRY HILL PROJECTS FEATURED IN **ARCHITECT & INTERIORS** INDA

Architect & Interiors India magazine presents the architecture and interiors industry in India with a kaleidoscope of information related to design, technology, personalities and achievers, events and architectural heritage. It updates readers with exclusive news and analysis on relevant aspects of this industry and strategic insights for architects and interior designers operating in India.

The title also publishes news and features on flagship projects

around the world; advances in materials and design software; news about suppliers and distributors of international materials available in India and discussions on topical issues affecting the industry. In a factual yet stylish manner, the magazine delivers the latest updates on business issues, alongside leading design trends from around the country and the globe. Architect & Interiors India is circulated to a select readership of architects, interior designers and specifiers across India, making it an indispensable title for the industry.

American company Chegg sets up a bright new office in India

-

The design and build project by Cherry Hill Interiors relies on a vibrant colour palette to capture the brand identity of the company

V

Check out the smart and vibrant new corporate office of Flovel

### To view the coverage: Click on the Images