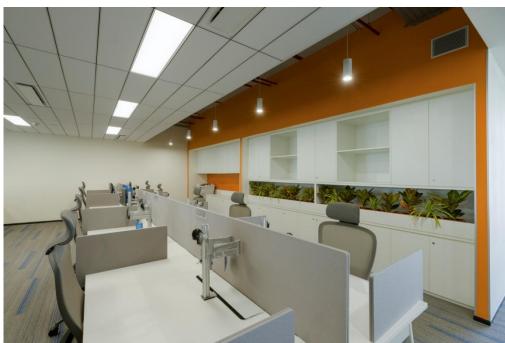

The working zones have been essentially designed keeping in mind the orientation of the building so that maximized sunlight can be harnessed for the employees working inside.

The choice of workstations comprehend to the modern day requirements of agile & ergonomically sound stations which are user responsive. These stations also provide sufficient privacy required to work peacefully while also give a sense of openness in the entire facility.