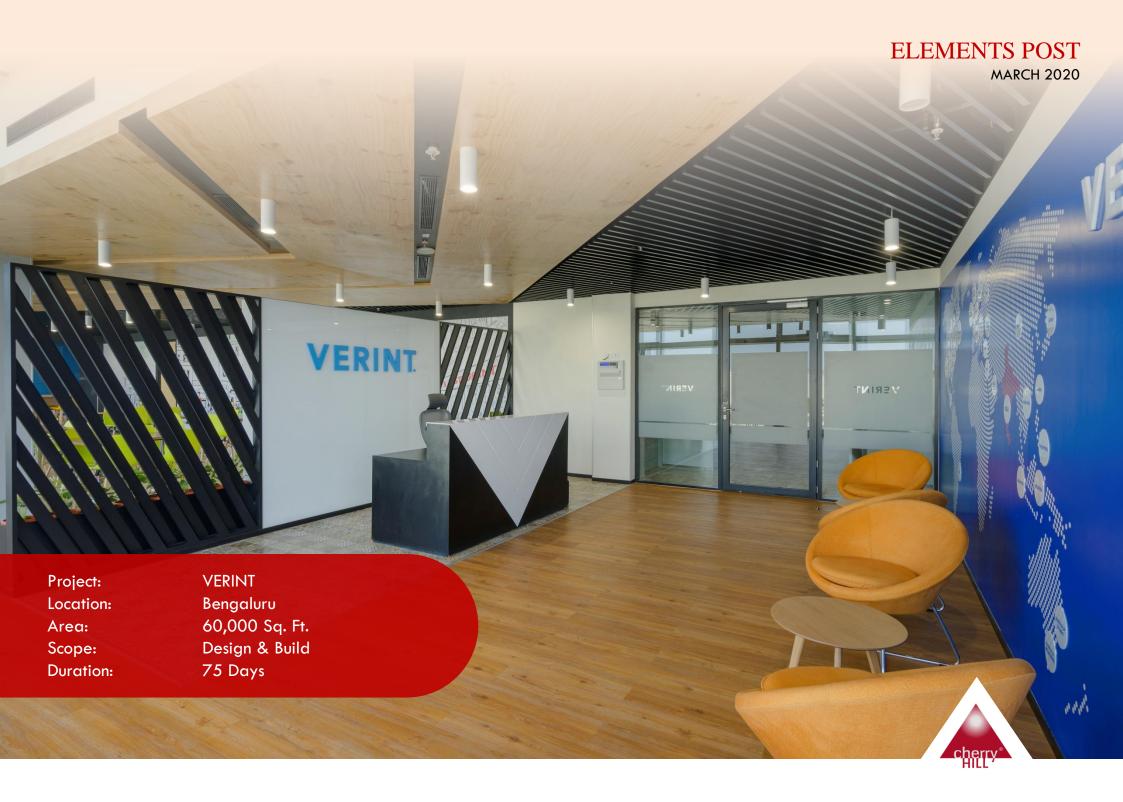

# **PROJECT SHOWCASE |** VERINT (BENGALURU) – D&B BY CHERRY HILL INTERIORS

The client wanted a space that is premium and contemporary yet quirky and colorful in design. We began by creating an efficient layout which can incorporate all the requirements of our clients. The geometric pattern that you can see in reception backdrop and ceiling that continues in work café also is derived from the company's logo itself which stands as V. One can experience this form strongly once he / she enters the reception cum waiting area leading to the work café, and other Collaborative Spaces.