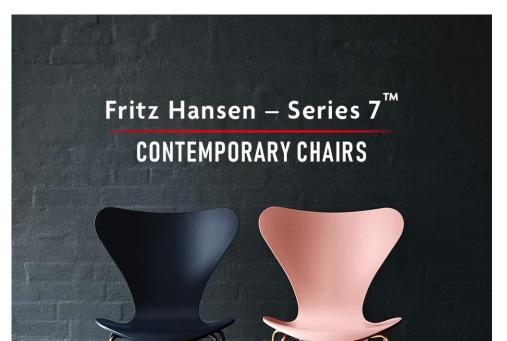

# **PRODUCT SHOWCASE** | PREMIUM OFFICE FURNITURE BY CHERRY HILL INTERIORS

RIN<sup>™</sup> impresses the onlooker with its nest-shaped shell design in the very first sight. The chair comes in a variety of colours and combinations. Also available with mounted seat or full front upholstery in a wide range of fabrics and leathers

Crafted with pressure molded sliced veneer, these Series 7<sup>™</sup> Arne Jacobsen chairs are a work of art; comfortable to sit on and interesting to enhance the space with. Series 7<sup>™</sup> comes in 10 different veneers and 2 unique finishes