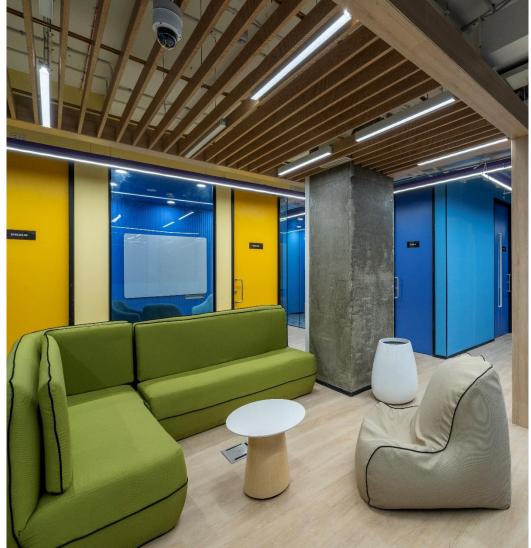

#### ELEMENTS POST APRIL 2023

The Accenture project of 1,60,000 Sq. ft. had a timeline of 90 Days. An office of International Standards according to the necessities of the client was delivered within the given time span.

The working zones have been essentially designed keeping in mind the orientation of the building so that maximum sunlight can be harnessed for the employees working inside.

It's simple but sophisticated style boasts of vibrancy and colors. The office gives a fresh contemporary look furthered by the use of bright colors throughout the space

The interior space clearly reflects the company's values – it is simple, creative, and democratic inspiring its employees to move ahead in life.