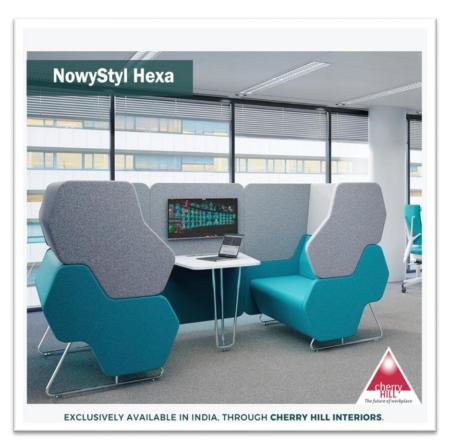

NowyStyl Tapa

EXCLUSIVELY AVAILABLE IN INDIA, THROUGH CHERRY HILL INTERIORS

The Hexa modular seating line can be used to create a unique system that will work almost in every workspace, complementing its functional and aesthetic qualities perfectly. It helps create a hub that ensures acoustic isolation and section off zones that improve relationships between people.