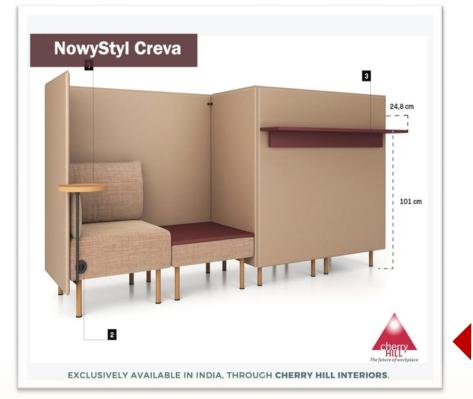

A new perspective in interior design for offices, lounges, lobbies and cafes. Universal and flexible, the Creva is available in a wide range of varieties, ranging from one-seater sofas to extensive configurations. Ready to see all the models and seating setups? Make yourself comfortable!