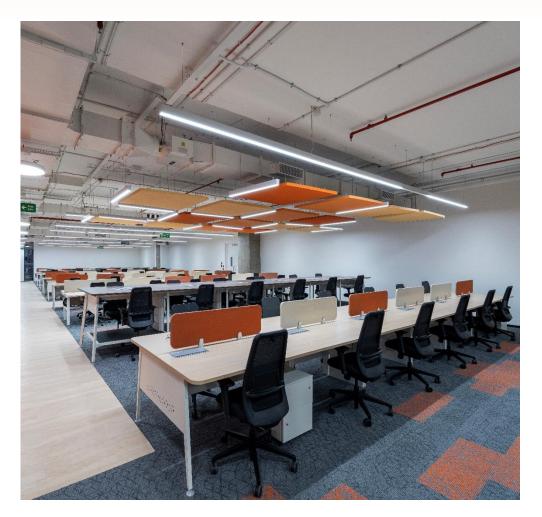

#### ELEMENTS POST APRIL 2023

The Accenture project of 1,60,000 Sq. ft. had a timeline of 90 Days. An office of International Standards according to the necessities of the client was delivered within the given time span.

The working zones have been essentially designed keeping in mind the orientation of the building so that maximum sunlight can be harnessed for the employees working inside.

It's simple but sophisticated style boasts of vibrancy and colors. The office gives a fresh contemporary look furthered by the use of bright colors throughout the space

The interior space clearly reflects the company's values – it is simple, creative, and democratic inspiring its employees to move ahead in life.