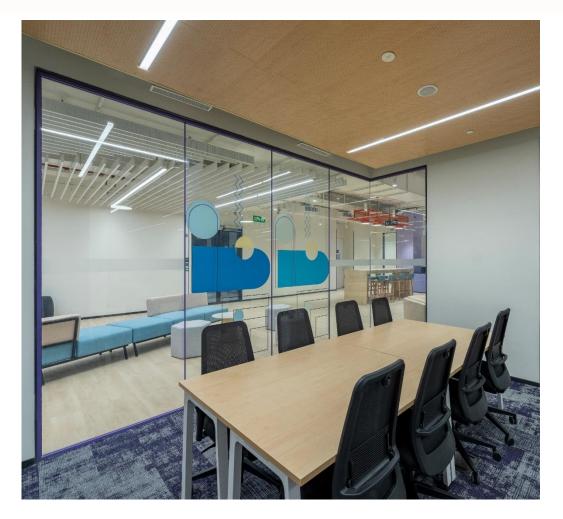

The working zones have been essentially designed keeping in mind the orientation of the building so that maximum sunlight can be harnessed for the employees working inside.

It's simple but sophisticated style boasts of vibrancy and colors. The office gives a fresh contemporary look furthered by the use of bright colors throughout the space

The interior space clearly reflects the company's values – it is simple, creative, and democratic inspiring its employees to move ahead in life.