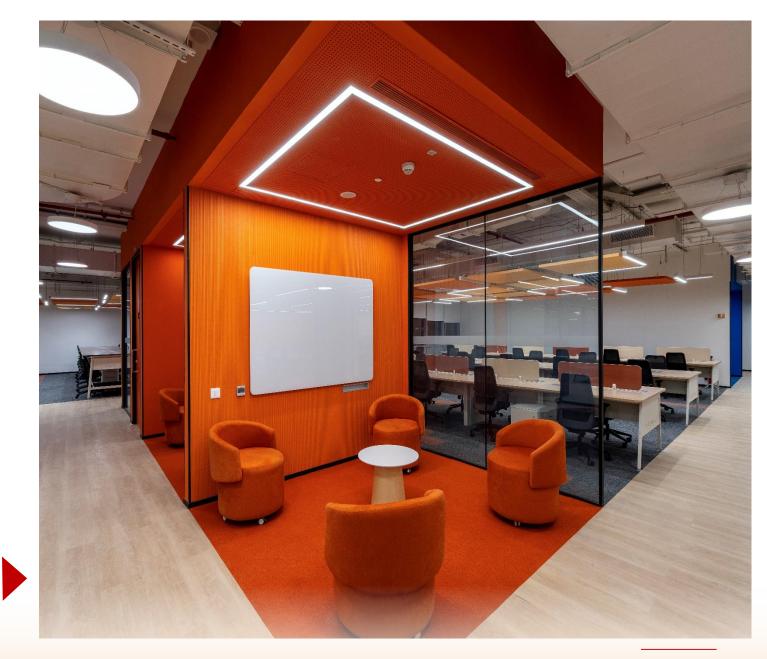

The working zones have been essentially designed keeping in mind the orientation of the building so that maximum sunlight can be harnessed for the employees working inside.

It's simple but sophisticated style boasts of vibrancy and colors. The office gives a fresh contemporary look furthered by the use of bright colors throughout the space

The interior space clearly reflects the company's values – it is simple, creative, and democratic inspiring its employees to move ahead in life.