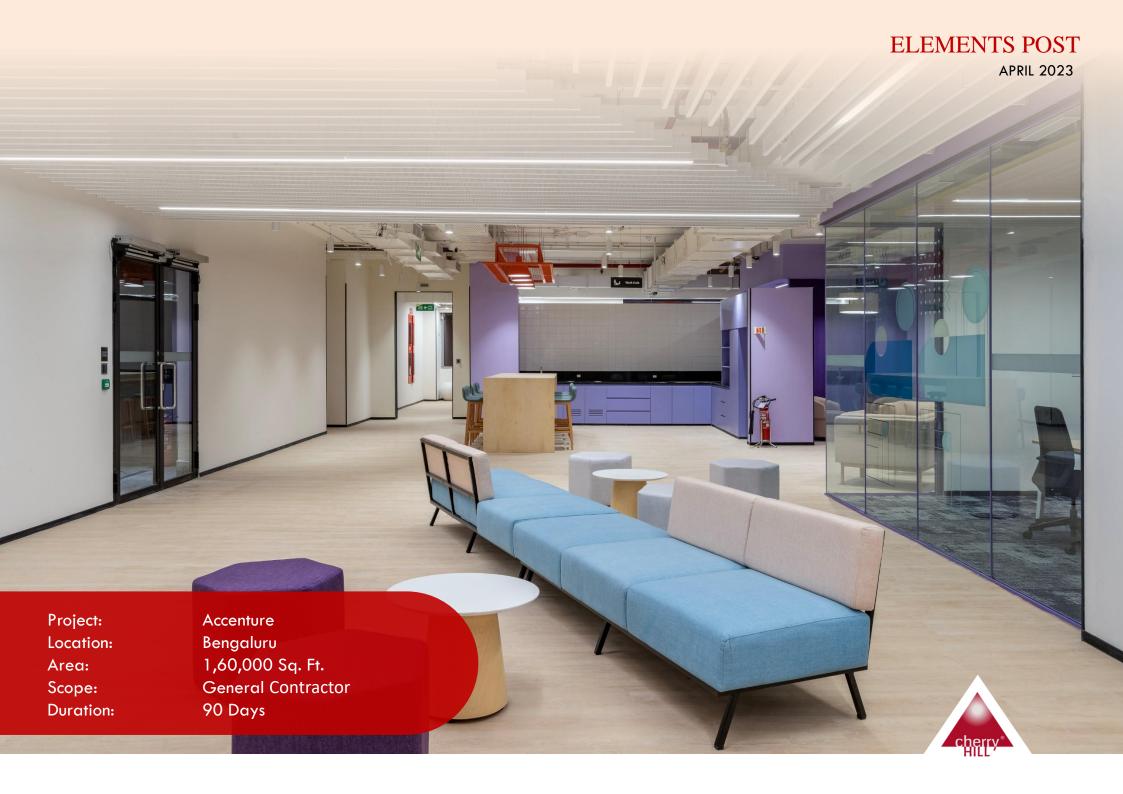

#### ELEMENTS POST APRIL 2023

The Accenture project of 1,60,000 Sq. ft. had a timeline of 90 Days. An office of International Standards according to the necessities of the client was delivered within the given time span.

The working zones have been essentially designed keeping in mind the orientation of the building so that maximum sunlight can be harnessed for the employees working inside.

It's simple but sophisticated style boasts of vibrancy and colors. The office gives a fresh contemporary look furthered by the use of bright colors throughout the space

The interior space clearly reflects the company's values – it is simple, creative, and democratic inspiring its employees to move ahead in life.