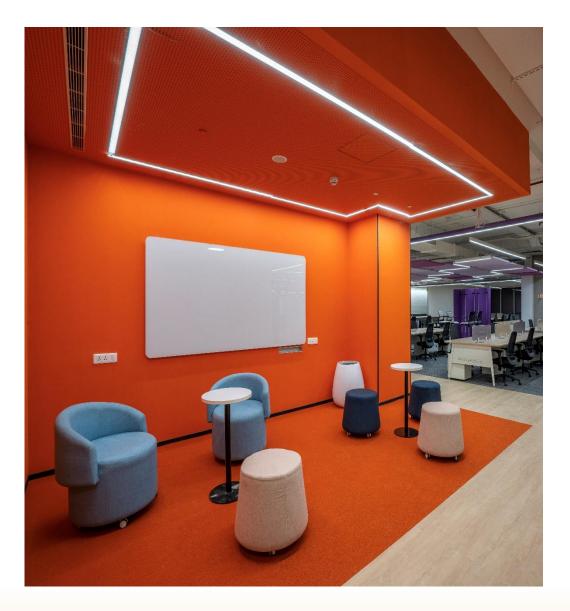

#### ELEMENTS POST APRIL 2023

The Accenture project of 1,60,000 Sq. ft. had a timeline of 90 Days. An office of International Standards according to the necessities of the client was delivered within the given time span.

The working zones have been essentially designed keeping in mind the orientation of the building so that maximum sunlight can be harnessed for the employees working inside.

It's simple but sophisticated style boasts of vibrancy and colors. The office gives a fresh contemporary look furthered by the use of bright colors throughout the space

The interior space clearly reflects the company's values – it is simple, creative, and democratic inspiring its employees to move ahead in life.