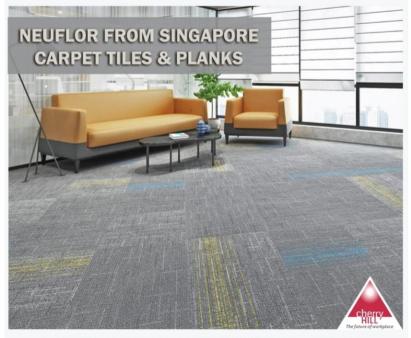

## **PRODUCT SHOWCASE** | PREMIUM OFFICE FURNITURE BY CHERRY HILL INTERIORS

Neuflor is a Singapore based brand. A 100 years old renowned carpet manufacturing brand supplying worldwide. **#NEUFLOR** has been Introduced and exclusively marketed by Cherry Hill for PAN India supply. The only company in the globe having license from Dupont for using SORONA fibre for manufacturing of carpets.