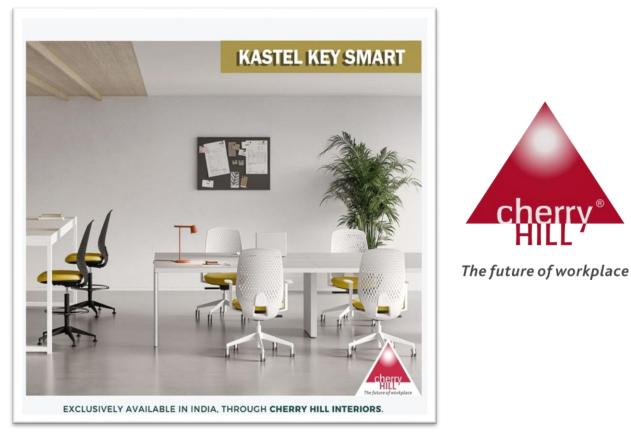

Key Smart Advanced ergonomic chair is available with flexible polypropylene backrest, upholstered backrest, upholstered backrest with adjustable lumbar support. Available in various finishes and with adjustable armrests, Key Smart Advanced task chair is endowed with a self adjusting synchron mechanism integrated in the seat.

EXCLUSIVELY AVAILABLE IN INDIA, THROUGH CHERRY HILL INTERIORS