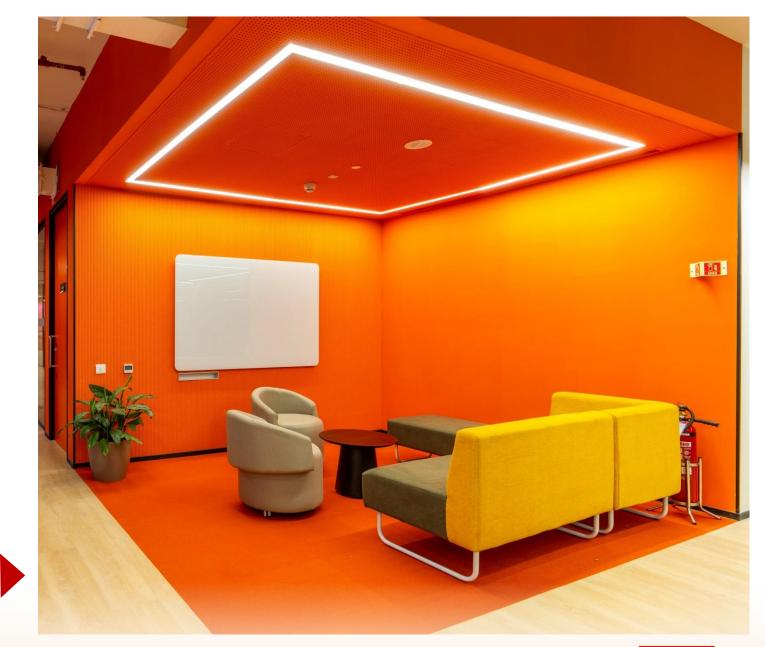

A flexible layout, coffered ceiling (adding depth) and play of design elements allow both, for a functional and an integrated workspace providing employees with an environment that is safe, supportive and uninterrupted.

Colors add harmony to the space and are true to the Company's brand values and identity. At Accenture, interiors have been reimagined similar to the lives of customers, providing all that is essential for a digitally growing space.