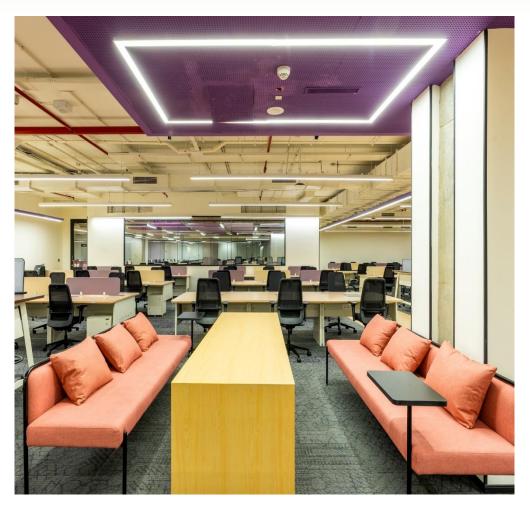

Creating everyday enjoyment in the lives of its customers, Accenture shares a common goal of connecting people and addressing digital inequities.

The Accenture office, Bengaluru (1,60,000 sq.ft in area), Executed by Cherry Hill Interiors, with the intent to provide the client with a workspace that would allow multiple meeting zones and an open work area for optimum space utilisation.

A flexible layout, coffered ceiling (adding depth) and play of design elements allow both, for a functional and an integrated workspace providing employees with an environment that is safe, supportive and uninterrupted.

Colors add harmony to the space and are true to the Company's brand values and identity. At Accenture, interiors have been reimagined similar to the lives of customers, providing all that is essential for a digitally growing space.