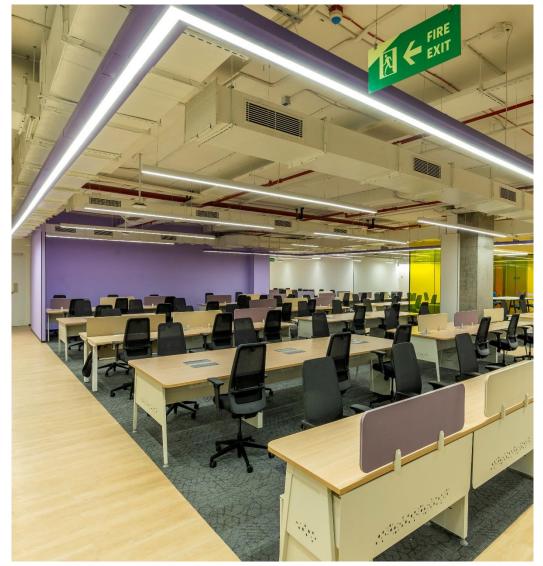

Creating everyday enjoyment in the lives of its customers, Accenture shares a common goal of connecting people and addressing digital inequities.

The Accenture office, Bengaluru (1,60,000 sq.ft in area), Executed by Cherry Hill Interiors, with the intent to provide the client with a workspace that would allow multiple meeting zones and an open work area for optimum space utilisation.

A flexible layout, coffered ceiling (adding depth) and play of design elements allow both, for a functional and an integrated workspace providing employees with an environment that is safe, supportive and uninterrupted.

Colors add harmony to the space and are true to the Company's brand values and identity. At Accenture, interiors have been reimagined similar to the lives of customers, providing all that is essential for a digitally growing space.