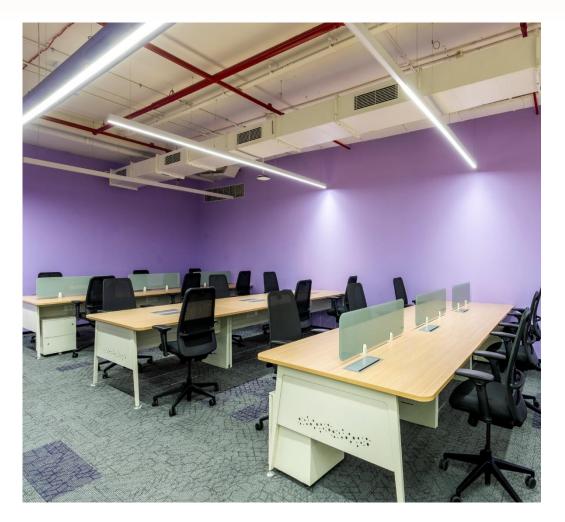

A flexible layout, coffered ceiling (adding depth) and play of design elements allow both, for a functional and an integrated workspace providing employees with an environment that is safe, supportive and uninterrupted.

Colors add harmony to the space and are true to the Company's brand values and identity. At Accenture, interiors have been reimagined similar to the lives of customers, providing all that is essential for a digitally growing space.