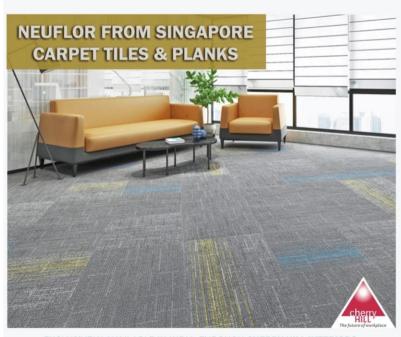

## **PRODUCT SHOWCASE** | PREMIUM OFFICE FURNITURE BY CHERRY HILL INTERIORS

Neuflor is a Singapore based 100 years old renowned carpet manufacturing brand supplying worldwide. NEUFLOR has been Introduced and exclusively marketed by Cherry Hill for PAN India supply. NEUFLOR is the only company in the globe having license from Dupont for using SORONA fibre for manufacturing of carpets.