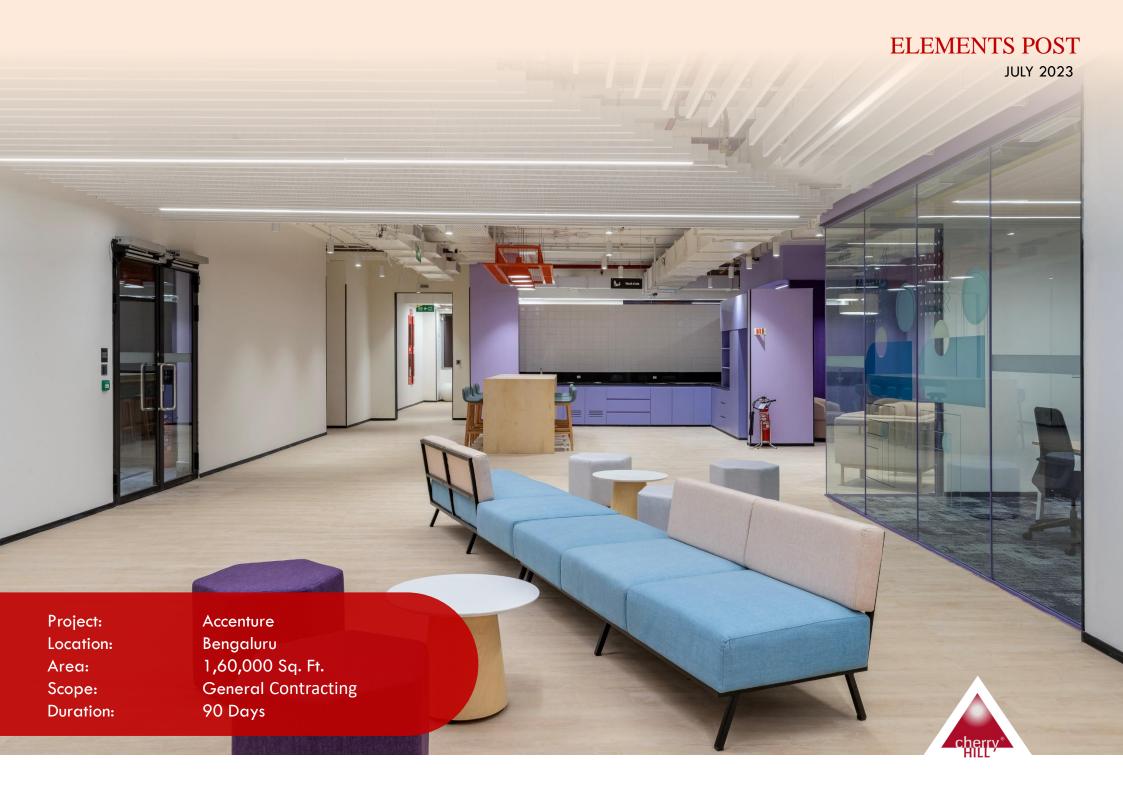

Creating everyday enjoyment in the lives of its customers, Accenture shares a common goal of connecting people and addressing digital inequities.

The Accenture office, Bengaluru (1,60,000 sq.ft in area), Executed by Cherry Hill Interiors, with the intent to provide the client with a workspace that would allow multiple meeting zones and an open work area for optimum space utilisation.

A flexible layout, coffered ceiling (adding depth) and play of design elements allow both, for a functional and an integrated workspace providing employees with an environment that is safe, supportive and uninterrupted.

Colors add harmony to the space and are true to the Company's brand values and identity. At Accenture, interiors have been reimagined similar to the lives of customers, providing all that is essential for a digitally growing space.