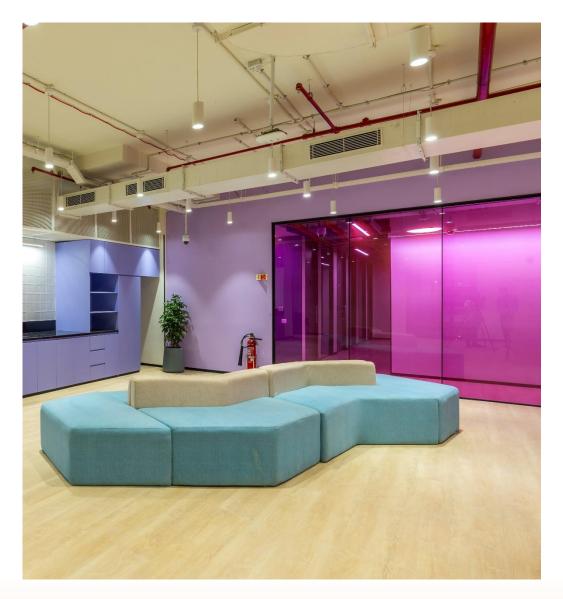

Creating everyday enjoyment in the lives of its customers, Accenture shares a common goal of connecting people and addressing digital inequities.

The Accenture office, Bengaluru (1,60,000 sq.ft in area), Executed by Cherry Hill Interiors, with the intent to provide the client with a workspace that would allow multiple meeting zones and an open work area for optimum space utilisation.

A flexible layout, coffered ceiling (adding depth) and play of design elements allow both, for a functional and an integrated workspace providing employees with an environment that is safe, supportive and uninterrupted.

Colors add harmony to the space and are true to the Company's brand values and identity. At Accenture, interiors have been reimagined similar to the lives of customers, providing all that is essential for a digitally growing space.