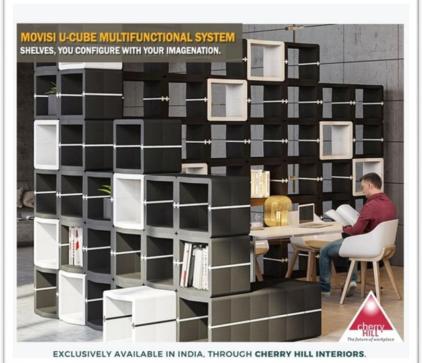

### **PRODUCT SHOWCASE** | PREMIUM OFFICE FURNITURE BY CHERRY HILL INTERIORS

U-CUBE has been designed as a lightweight modular system of only 2 components - the main module and the connectors and offers specifiers and design lovers a single product which is adaptable to any interior environment. Also, the modules are supplied with U-clips, allowing you to secure the shelving rows vertically.