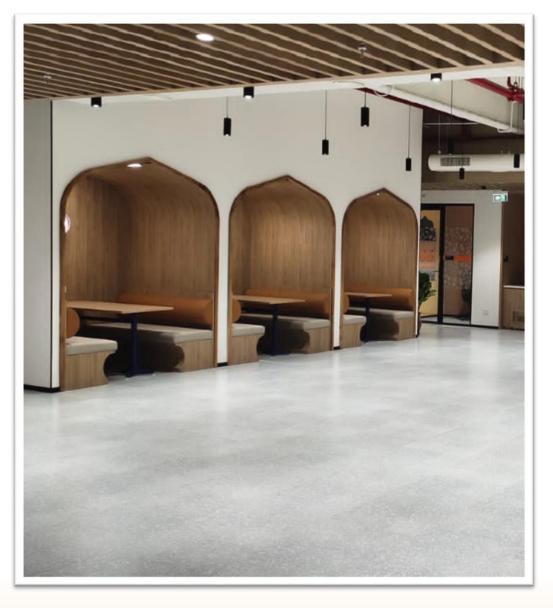

Creating everyday enjoyment in the lives of its customers, LinkedIn shares a common goal of connecting people and addressing digital inequities.

The LinkedIn office, Gurugram (24,000 sq.ft in area), Executed by Cherry Hill Interiors was delivered, with the intent to provide the client with a workspace that would allow for multiple meeting zones and an open work area for optimum space utilisation.

A flexible layout, coffered ceiling (adding depth) and play of design elements allow for both, a functional and an integrated workspace, providing employees with an environment that is safe, supportive and uninterrupted.

Colors add harmony to the space and are true to the Company's brand values and identity. *At LinkedIn, interiors have been reimagined similar to the lives of customers, providing all that is essential for a digitally growing space.* 