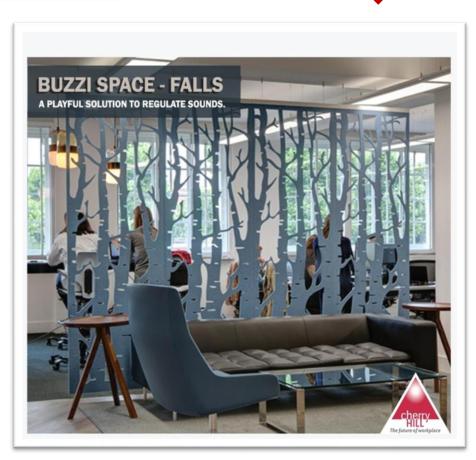

An elegant solution made of dual layer Buzzi Felt, these sound-absorbing panels are precision cut with Bold Patterns, available in a range of Biophilic and geometric patterns create movable room dividers.