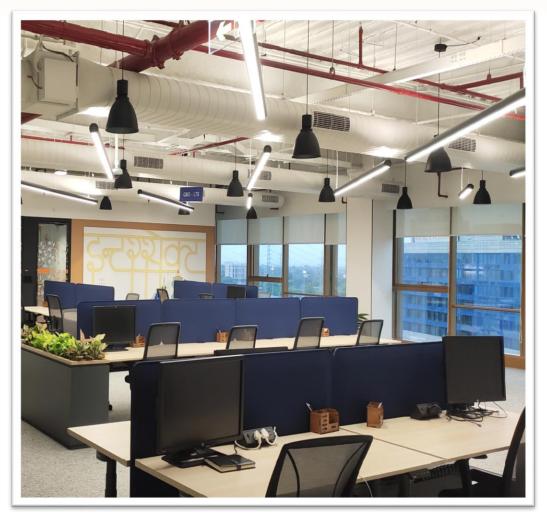

Creating everyday enjoyment in the lives of its customers, LinkedIn shares a common goal of connecting people and addressing digital inequities.

The LinkedIn office, Gurugram (24,000 sq.ft in area), Executed by Cherry Hill Interiors was delivered, with the intent to provide the client with a workspace that would allow for multiple meeting zones and an open work area for optimum space utilisation.

A flexible layout, coffered ceiling (adding depth) and play of design elements allow for both, a functional and an integrated workspace, providing employees with an environment that is safe, supportive and uninterrupted.

Colors add harmony to the space and are true to the Company's brand values and identity. *At LinkedIn, interiors have been reimagined similar to the lives of customers, providing all that is essential for a digitally growing space.* 