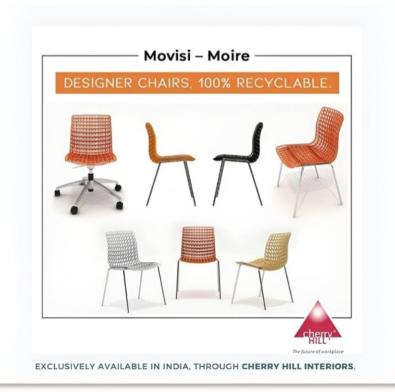

The future of workplace

Neuflor is a Singapore based brand. Neuflor has

This designer chair features a unique double layered shell and plays with light & shadow. Stackable in nature, it is great for offices, canteens, events, restaurants or for domestic use.