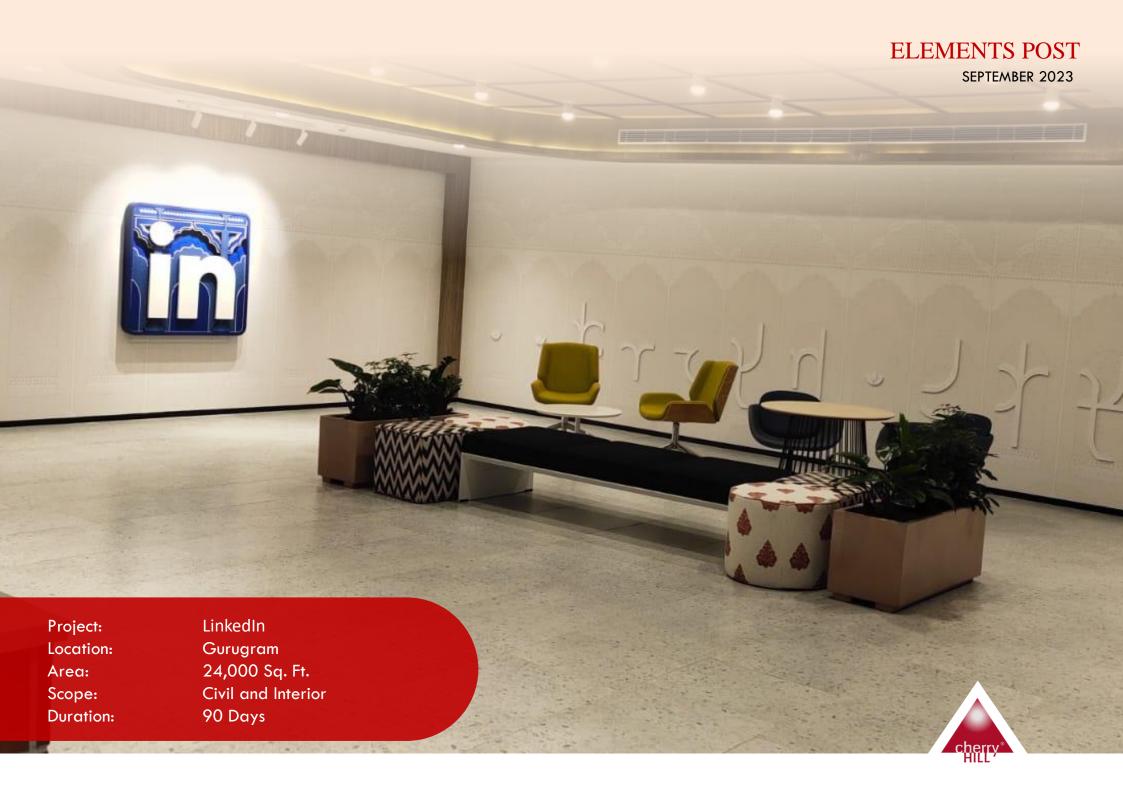

Creating everyday enjoyment in the lives of its customers, LinkedIn shares a common goal of connecting people and addressing digital inequities.

The LinkedIn office, Gurugram (24,000 sq.ft in area), Executed by Cherry Hill Interiors was delivered, with the intent to provide the client with a workspace that would allow for multiple meeting zones and an open work area for optimum space utilisation.

A flexible layout, coffered ceiling (adding depth) and play of design elements allow for both, a functional and an integrated workspace, providing employees with an environment that is safe, supportive and uninterrupted.

Colors add harmony to the space and are true to the Company's brand values and identity. *At LinkedIn, interiors have been reimagined similar to the lives of customers, providing all that is essential for a digitally growing space.* 