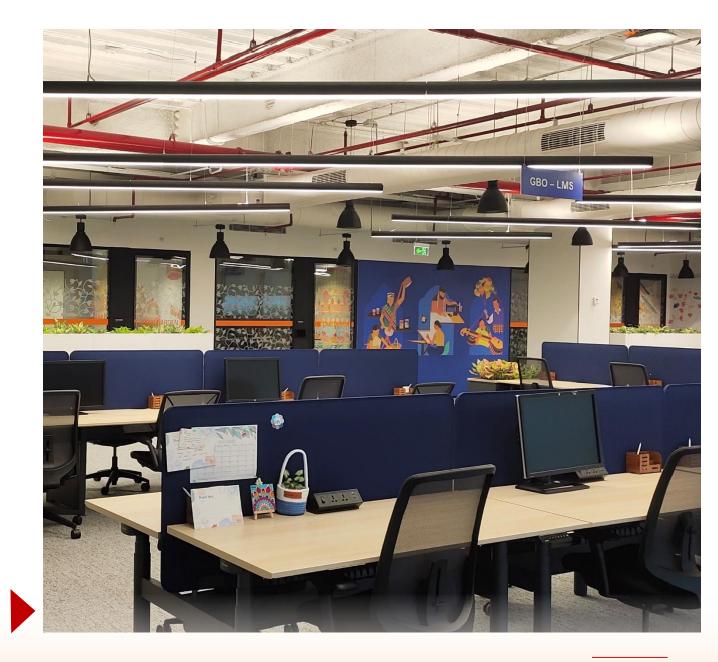

Creating everyday enjoyment in the lives of its customers, LinkedIn shares a common goal of connecting people and addressing digital inequities.

The LinkedIn office, Gurugram (24,000 sq.ft in area), Executed by Cherry Hill Interiors was delivered, with the intent to provide the client with a workspace that would allow for multiple meeting zones and an open work area for optimum space utilisation.

A flexible layout, coffered ceiling (adding depth) and play of design elements allow for both, a functional and an integrated workspace, providing employees with an environment that is safe, supportive and uninterrupted.

Colors add harmony to the space and are true to the Company's brand values and identity. *At LinkedIn, interiors have been reimagined similar to the lives of customers, providing all that is essential for a digitally growing space.* 