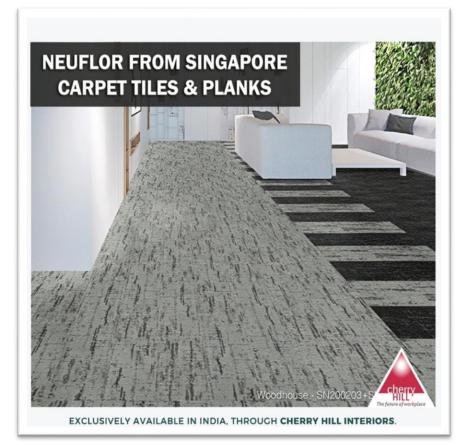

The future of workplace

Neuflor is a Singapore based brand. Neuflor has

This designer chair features a unique double layered shell and plays with light & shadow. Stackable in nature, it is great for offices, canteens, events, restaurants or for domestic use.

been Introduced and exclusively marketed by Cherry Hill for PAN India supply. The only company in the globe having license from Dupont for using SORONA fibre for manufacturing of carpets.