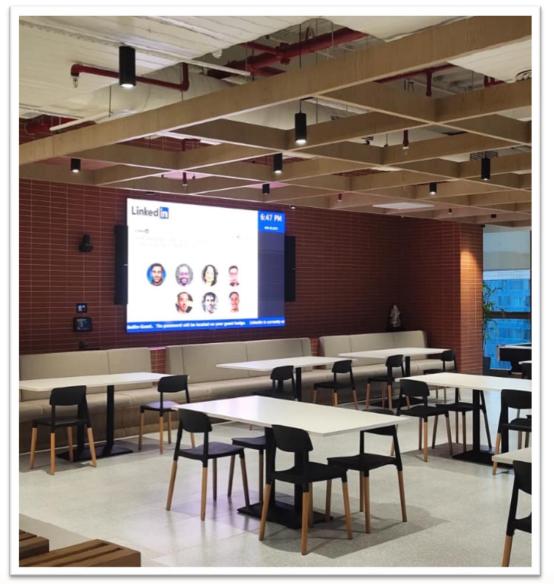

Creating everyday enjoyment in the lives of its customers, LinkedIn shares a common goal of connecting people and addressing digital inequities.

The LinkedIn office, Gurugram (24,000 sq.ft in area), Executed by Cherry Hill Interiors was delivered, with the intent to provide the client with a workspace that would allow for multiple meeting zones and an open work area for optimum space utilisation.

A flexible layout, coffered ceiling (adding depth) and play of design elements allow for both, a functional and an integrated workspace, providing employees with an environment that is safe, supportive and uninterrupted.

Colors add harmony to the space and are true to the Company's brand values and identity. *At LinkedIn, interiors have been reimagined similar to the lives of customers, providing all that is essential for a digitally growing space.* 