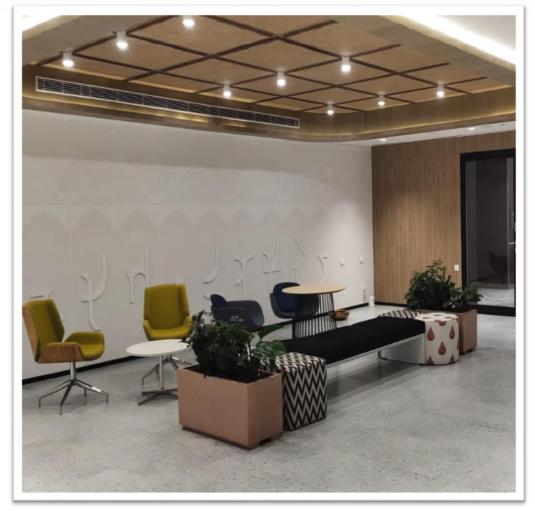

Creating everyday enjoyment in the lives of its customers, LinkedIn shares a common goal of connecting people and addressing digital inequities.

The LinkedIn office, Gurugram (24,000 sq.ft in area), Executed by Cherry Hill Interiors was delivered, with the intent to provide the client with a workspace that would allow for multiple meeting zones and an open work area for optimum space utilisation.

A flexible layout, coffered ceiling (adding depth) and play of design elements allow for both, a functional and an integrated workspace, providing employees with an environment that is safe, supportive and uninterrupted.

Colors add harmony to the space and are true to the Company's brand values and identity. *At LinkedIn, interiors have been reimagined similar to the lives of customers, providing all that is essential for a digitally growing space.* 