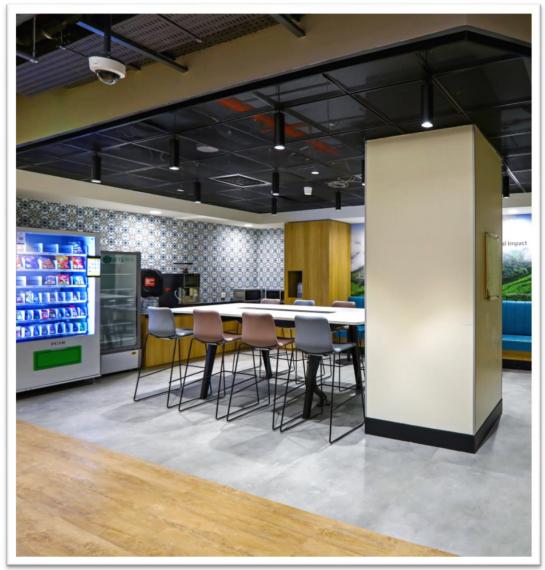

Creating everyday enjoyment in the lives of its customers, UPS Logistics shares a common goal of connecting people and addressing digital inequities.

The UPS Logistics office, Chennai (65,000 sq.ft in area), Executed by Cherry Hill Interiors was delivered, with the intent to provide the client with a workspace that would allow for multiple meeting zones and an open work area for optimum space utilisation.

A flexible layout, coffered ceiling (adding depth) and play of design elements allow for both, a functional and an integrated workspace, providing employees with an environment that is safe, supportive and uninterrupted.

Colors add harmony to the space and are true to the Company's brand values and identity. At UPS Logistics, interiors have been reimagined similar to the lives of customers, providing all that is essential for a digitally growing space.