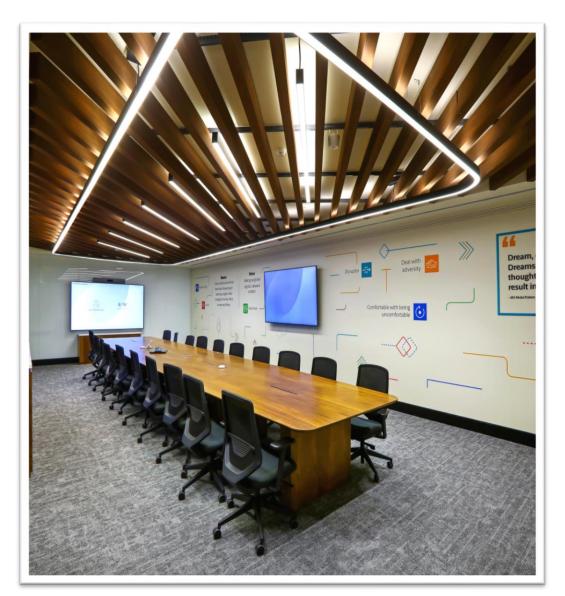

Creating everyday enjoyment in the lives of its customers, UPS Logistics shares a common goal of connecting people and addressing digital inequities.

The UPS Logistics office, Chennai (65,000 sq.ft in area), Executed by Cherry Hill Interiors was delivered, with the intent to provide the client with a workspace that would allow for multiple meeting zones and an open work area for optimum space utilisation.

A flexible layout, coffered ceiling (adding depth) and play of design elements allow for both, a functional and an integrated workspace, providing employees with an environment that is safe, supportive and uninterrupted.

Colors add harmony to the space and are true to the Company's brand values and identity. At UPS Logistics, interiors have been reimagined similar to the lives of customers, providing all that is essential for a digitally growing space.