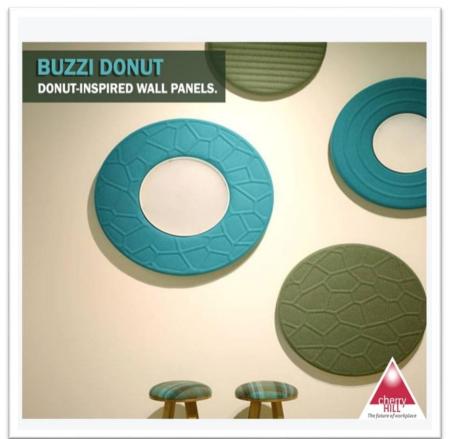

Buzzi Spot makes seating for extras in the room look a bit effortless & organized. Highly acoustical, these round intriguing installations never fail to make an impression.

A round, sound-insulating panel with a hole in the middle that gives it its tasty name. Tasty by name and tasteful by nature: a sleek round form with a space in the middle for lighting, to be covered with one of the specially designed 3D Prints available in all the colors.