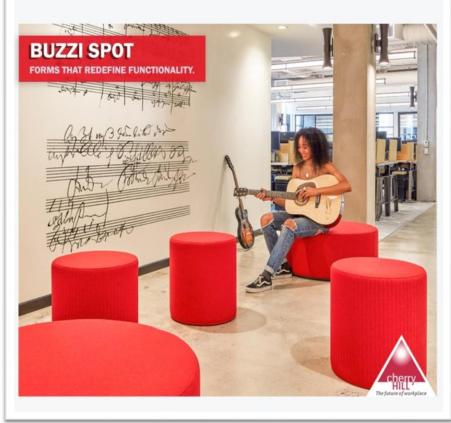

Buzzi Spot makes seating for extras in the room look a bit effortless & organized. Highly acoustical, these round intriguing installations never fail to make an impression.

A round, sound-insulating panel with a hole in the middle that gives it its tasty name. Tasty by name and tasteful by nature: a sleek round form with a space in the middle for lighting, to be covered with one of the specially designed 3D Prints available in all the colors.