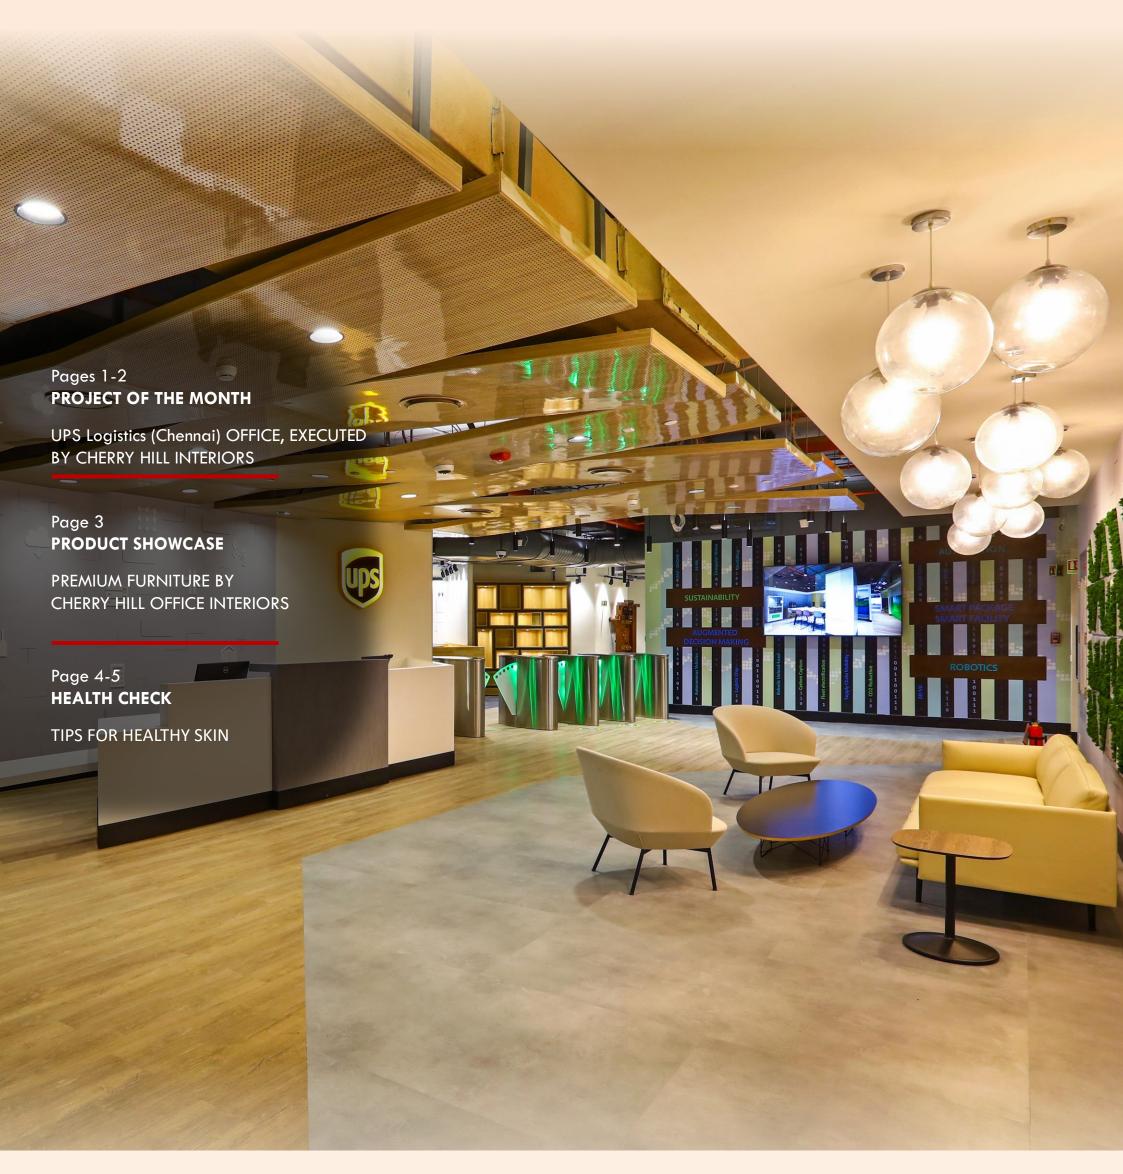

# ELEMENTS POST

INDIA EDITION

VOL. XXXIV OCTOBER 2023

**PROJECT SHOWCASE** | UPS Logistics (Chennai) – Civil and Interior EXECUTED BY CHERRY HILL INTERIORS

UPS is the world's premier package delivery company and a leading provider of global supply chain management solutions.

Creating everyday enjoyment in the lives of its customers, UPS Logistics shares a common goal of connecting people and addressing digital inequities.

The UPS Logistics office, Chennai (65,000 sq.ft in area), Executed by Cherry Hill Interiors was delivered, with the intent to provide the client with a workspace that would allow for multiple meeting zones and an open work area for optimum space utilisation.

A flexible layout, coffered ceiling (adding depth) and play of design elements allow for both, a functional and an integrated workspace, providing employees with an environment that is safe, supportive and uninterrupted.

Colors add harmony to the space and are true to the Company's brand values and identity. At UPS Logistics, interiors have been reimagined similar to the lives of customers, providing all that is essential for a digitally growing space.