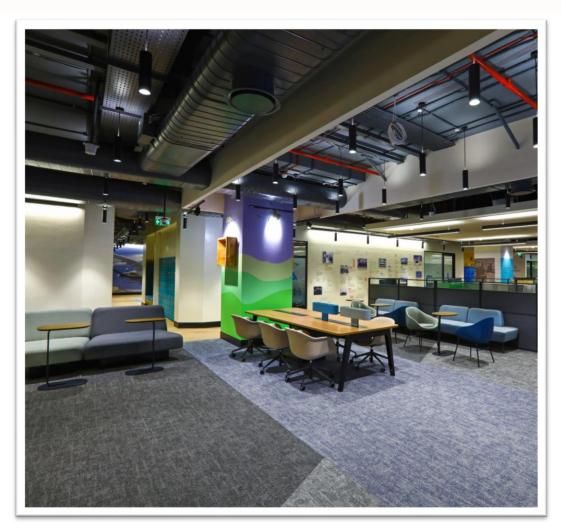

A flexible layout, coffered ceiling (adding depth) and play of design elements allow for both, a functional and an integrated workspace, providing employees with an environment that is safe, supportive and uninterrupted.

Colors add harmony to the space and are true to the Company's brand values and identity. At UPS Logistics, interiors have been reimagined similar to the lives of customers, providing all that is essential for a digitally growing space.