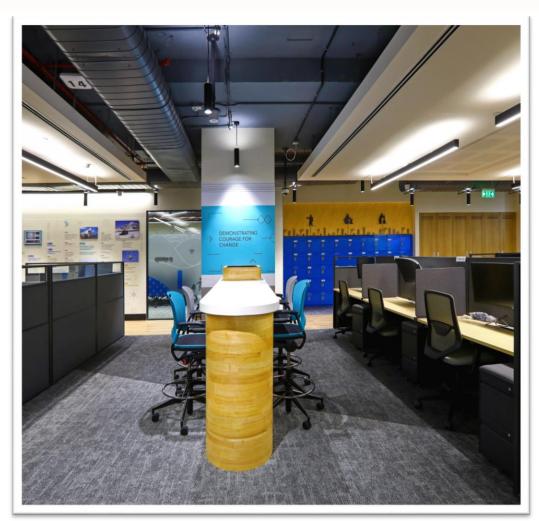

Creating everyday enjoyment in the lives of its customers, UPS Logistics shares a common goal of connecting people and addressing digital inequities.

The UPS Logistics office, Chennai (65,000 sq.ft in area), Executed by Cherry Hill Interiors was delivered, with the intent to provide the client with a workspace that would allow for multiple meeting zones and an open work area for optimum space utilisation.

A flexible layout, coffered ceiling (adding depth) and play of design elements allow for both, a functional and an integrated workspace, providing employees with an environment that is safe, supportive and uninterrupted.

Colors add harmony to the space and are true to the Company's brand values and identity. At UPS Logistics, interiors have been reimagined similar to the lives of customers, providing all that is essential for a digitally growing space.