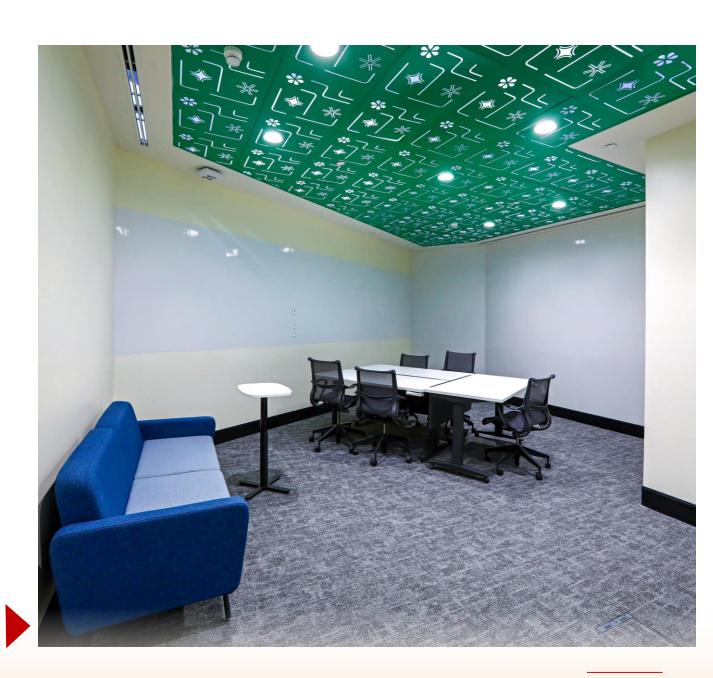

A flexible layout, coffered ceiling (adding depth) and play of design elements allow for both, a functional and an integrated workspace, providing employees with an environment that is safe, supportive and uninterrupted.

Colors add harmony to the space and are true to the Company's brand values and identity. At UPS Logistics, interiors have been reimagined similar to the lives of customers, providing all that is essential for a digitally growing space.