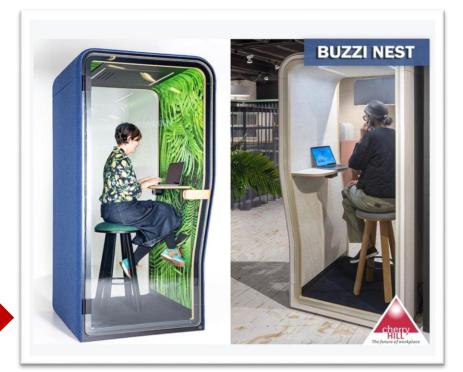

#### PRODUCT SHOWCASE | PREMIUM OFFICE FURNITURE BY CHERRY HILL INTERIORS

Buzzi Nest Booth and Pod are great alternatives to expensive infrastructure and all you need to erase disruptive noise from any workplace. Buzzi Nest works well to absorb and attenuate Mid, Low, and High frequencies and can reduce a conversation to an indistinguishable whisper.