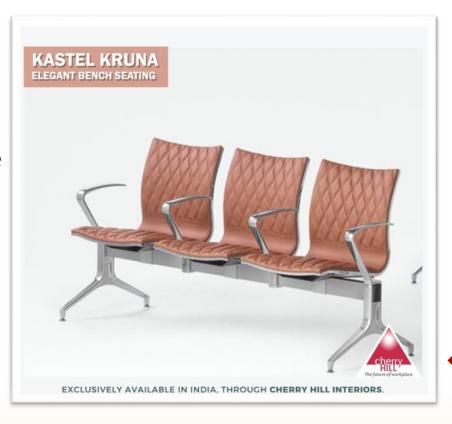

Kastel Kruna is part of the Bench seating Kastel range.

Kruna bench seating is available in 2, 3 or 4 seats that can be hooked together, are characterized by a single supporting structure in steel and by linear or rhomboidal stitching.