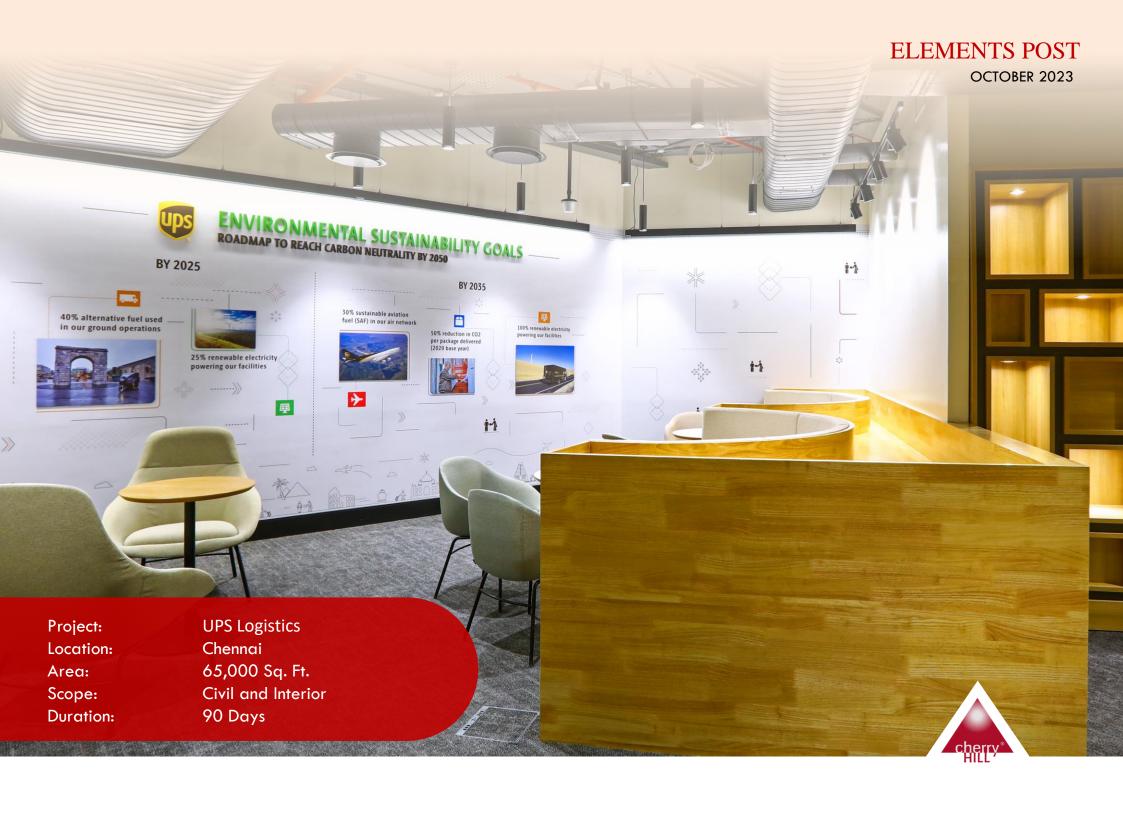

Creating everyday enjoyment in the lives of its customers, UPS Logistics shares a common goal of connecting people and addressing digital inequities.

The UPS Logistics office, Chennai (65,000 sq.ft in area), Executed by Cherry Hill Interiors was delivered, with the intent to provide the client with a workspace that would allow for multiple meeting zones and an open work area for optimum space utilisation.

A flexible layout, coffered ceiling (adding depth) and play of design elements allow for both, a functional and an integrated workspace, providing employees with an environment that is safe, supportive and uninterrupted.

Colors add harmony to the space and are true to the Company's brand values and identity. At UPS Logistics, interiors have been reimagined similar to the lives of customers, providing all that is essential for a digitally growing space.