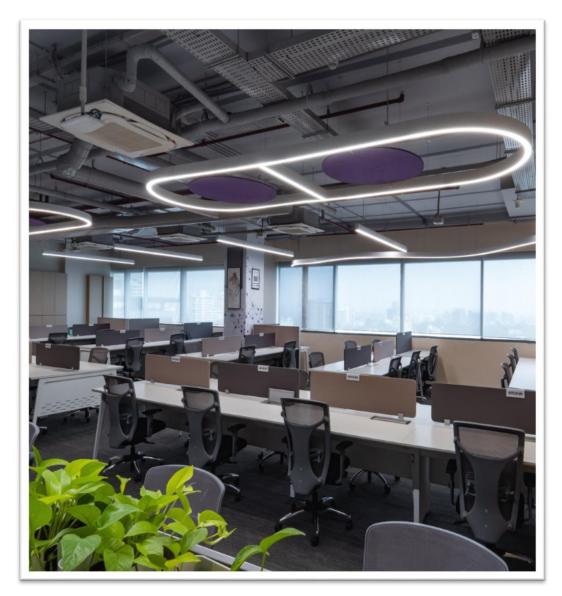

#### **PROJECT SHOWCASE** | LTI MindTree (Pune) - General Contracting EXECUTED BY CHERRY HILL INTERIORS

LTIMindtree is a global technology consulting and digital solutions company that enables enterprises across industries to reimagine business models, accelerate innovation, and maximize growth by harnessing digital technologies.

Creating everyday enjoyment in the lives of its customers, LTI MindTree shares a common goal of connecting people and addressing digital inequities.

The LTI MindTree office, Pune (2,25,000 sq.ft in area), Executed by Cherry Hill Interiors was delivered, with the intent to provide the client with a workspace that would allow for multiple meeting zones and an open work area for optimum space utilisation.

A flexible layout, coffered ceiling (adding depth) and play of design elements allow for both, a functional and an integrated workspace, providing employees with an environment that is safe, supportive and uninterrupted.

Colors add harmony to the space and are true to the Company's brand values and identity. At LTI MindTree, interiors have been reimagined similar to the lives of customers, providing all that is essential for a digitally growing space.