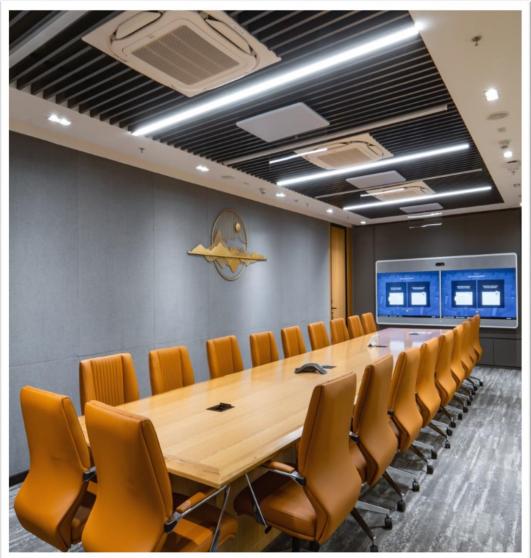

#### **PROJECT SHOWCASE** | LTI MindTree (Pune) - General Contracting EXECUTED BY CHERRY HILL INTERIORS

LTIMindtree is a global technology consulting and digital solutions company that enables enterprises across industries to reimagine business models, accelerate innovation, and maximize growth by harnessing digital technologies.

Creating everyday enjoyment in the lives of its customers, LTI MindTree shares a common goal of connecting people and addressing digital inequities.

The LTI MindTree office, Pune (2,25,000 sq.ft in area), Executed by Cherry Hill Interiors was delivered, with the intent to provide the client with a workspace that would allow for multiple meeting zones and an open work area for optimum space utilisation.

A flexible layout, coffered ceiling (adding depth) and play of design elements allow for both, a functional and an integrated workspace, providing employees with an environment that is safe, supportive and uninterrupted.

Colors add harmony to the space and are true to the Company's brand values and identity. At LTI MindTree, interiors have been reimagined similar to the lives of customers, providing all that is essential for a digitally growing space.