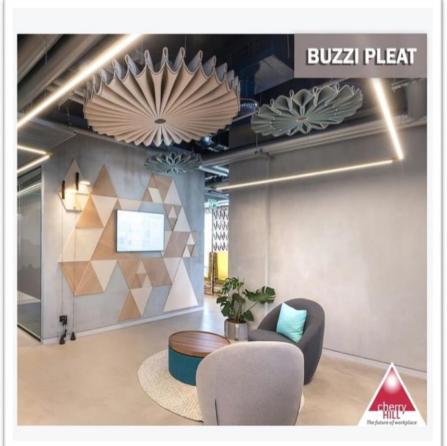

Buzzi Pleat is unlike any other acoustic panel due to its sustainable attributes and handcrafted nature. The avant-garde solution is crafted from our hero BuzziFelt textile, which is made of fully recycled materials, and is hand pleated and laced to perfection.