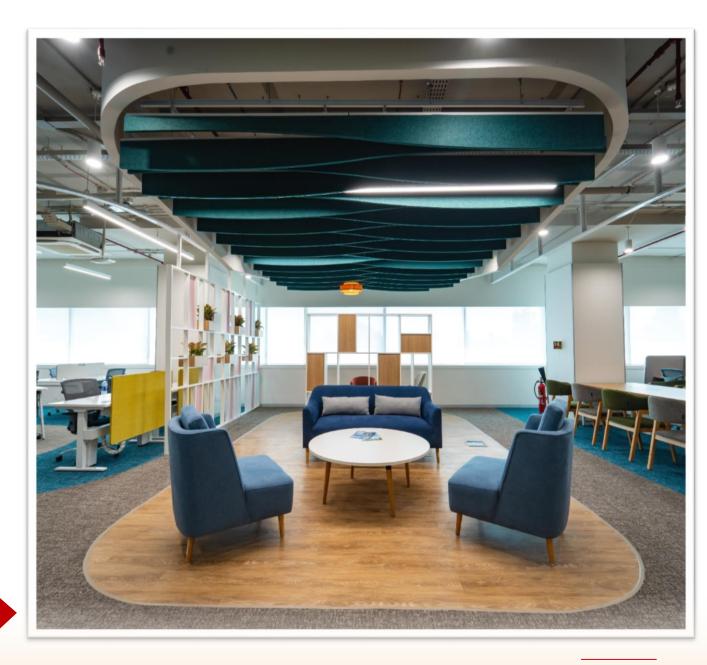

#### **PROJECT SHOWCASE** | LTI MindTree (Pune) - General Contracting EXECUTED BY CHERRY HILL INTERIORS

LTIMindtree is a global technology consulting and digital solutions company that enables enterprises across industries to reimagine business models, accelerate innovation, and maximize growth by harnessing digital technologies.

A flexible layout, coffered ceiling (adding depth) and play of design elements allow for both, a functional and an integrated workspace, providing employees with an environment that is safe, supportive and uninterrupted.

Colors add harmony to the space and are true to the Company's brand values and identity. At LTI MindTree, interiors have been reimagined similar to the lives of customers, providing all that is essential for a digitally growing space.