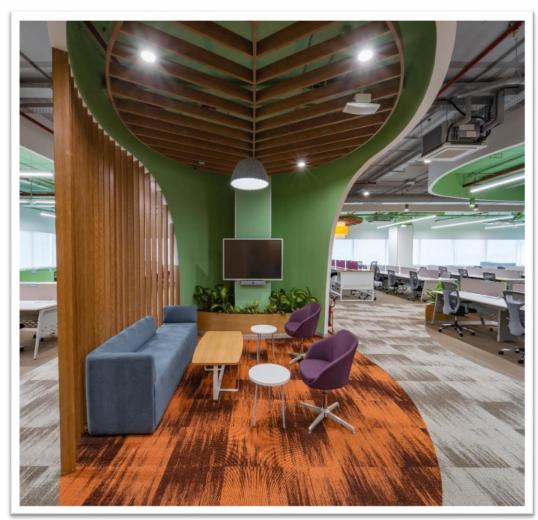

#### **PROJECT SHOWCASE** | LTI MindTree (Pune) - General Contracting EXECUTED BY CHERRY HILL INTERIORS

LTIMindtree is a global technology consulting and digital solutions company that enables enterprises across industries to reimagine business models, accelerate innovation, and maximize growth by harnessing digital technologies.

Creating everyday enjoyment in the lives of its customers, LTI MindTree shares a common goal of connecting people and addressing digital inequities.

The LTI MindTree office, Pune (2,25,000 sq.ft in area), Executed by Cherry Hill Interiors was delivered, with the intent to provide the client with a workspace that would allow for multiple meeting zones and an open work area for optimum space utilisation.

A flexible layout, coffered ceiling (adding depth) and play of design elements allow for both, a functional and an integrated workspace, providing employees with an environment that is safe, supportive and uninterrupted.

Colors add harmony to the space and are true to the Company's brand values and identity. At LTI MindTree, interiors have been reimagined similar to the lives of customers, providing all that is essential for a digitally growing space.