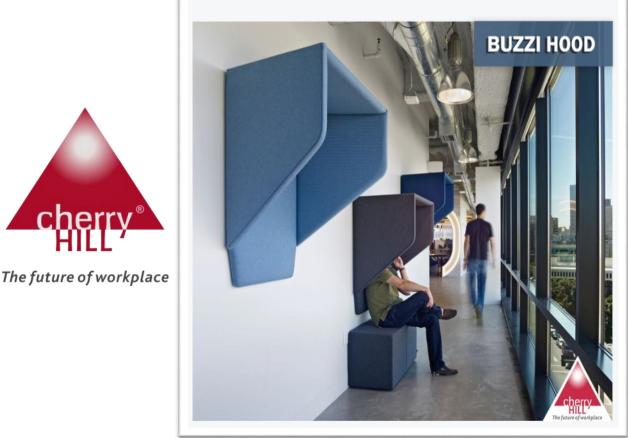

Buzzi Hood Instant privacy and protection in open spaces: take a break or make a call without anyone eavesdropping in this recognizable cocoon, reminiscent of the well-known office phone booth commonly seen in airports, hotel lobbies, train station or other public spaces.