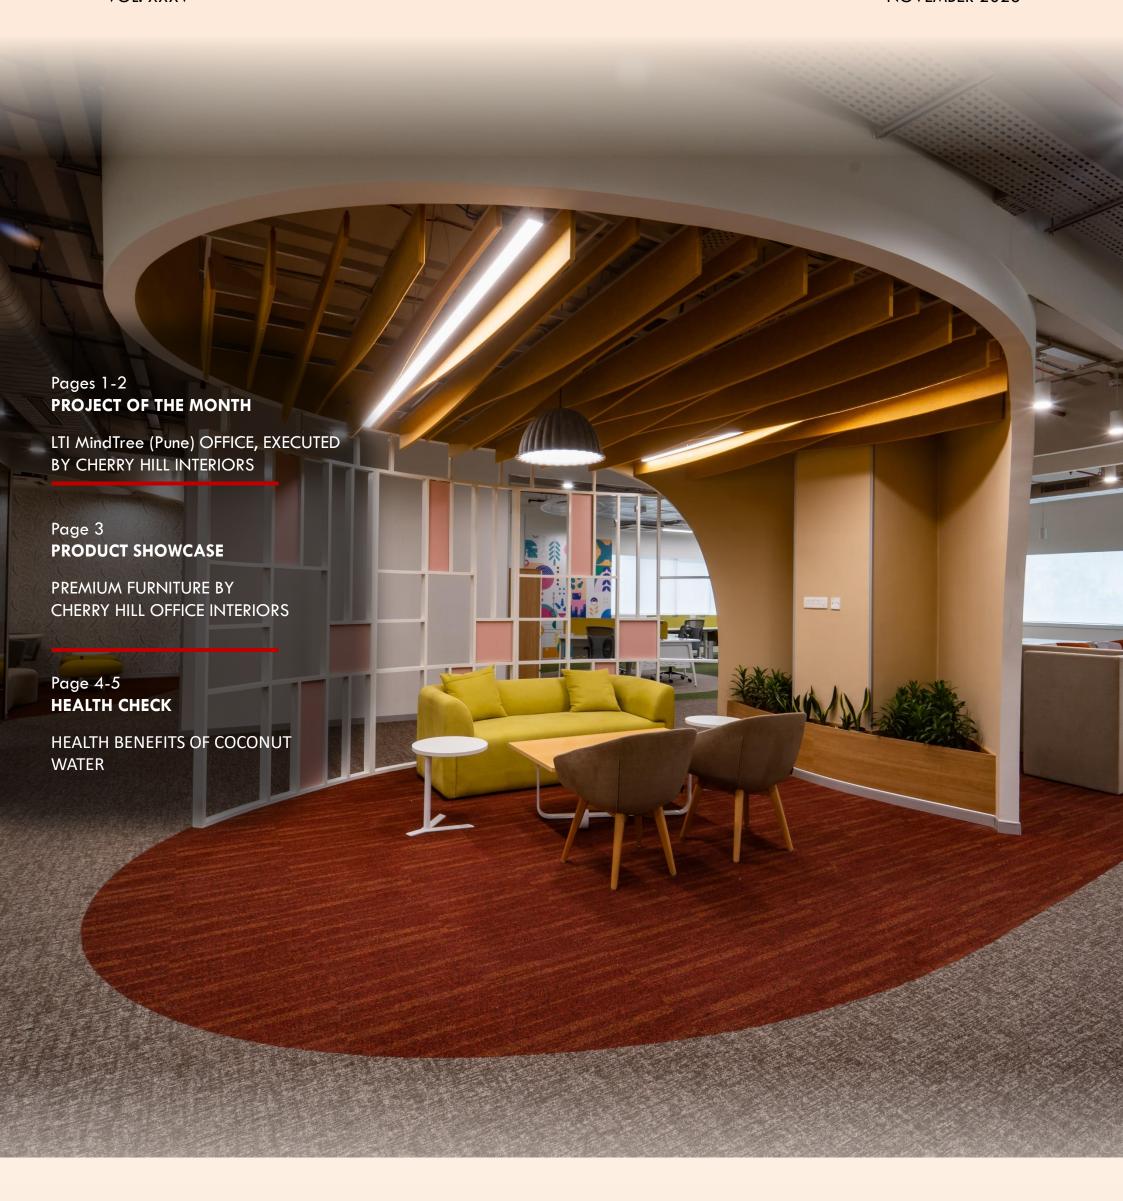

#### **PROJECT SHOWCASE** | LTI MindTree (Pune) - General Contracting EXECUTED BY CHERRY HILL INTERIORS

LTIMindtree is a global technology consulting and digital solutions company that enables enterprises across industries to reimagine business models, accelerate innovation, and maximize growth by harnessing digital technologies.

Creating everyday enjoyment in the lives of its customers, LTI MindTree shares a common goal of connecting people and addressing digital inequities.

The LTI MindTree office, Pune (2,25,000 sq.ft in area), Executed by Cherry Hill Interiors was delivered, with the intent to provide the client with a workspace that would allow for multiple meeting zones and an open work area for optimum space utilisation.

A flexible layout, coffered ceiling (adding depth) and play of design elements allow for both, a functional and an integrated workspace, providing employees with an environment that is safe, supportive and uninterrupted.

Colors add harmony to the space and are true to the Company's brand values and identity. At LTI MindTree, interiors have been reimagined similar to the lives of customers, providing all that is essential for a digitally growing space.