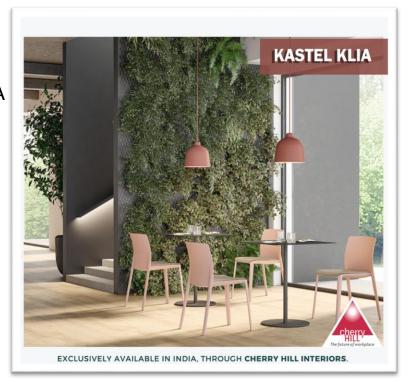

#### PRODUCT SHOWCASE | PREMIUM OFFICE FURNITURE BY CHERRY HILL INTERIORS

Klia chairs are part of the Kastel seating range. This chairs are attractive, but modest and discreet. A fiberglass reinforced polypropylene monobloc that can be used also outdoors. At the same time this is a light chair, quick and easy to stack and stow away, also available with armrests or a padded cushion, offering even greater comfort.