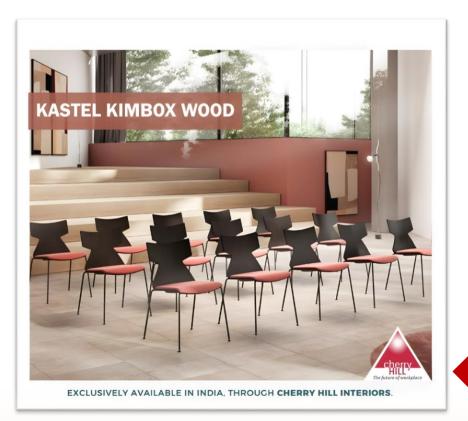

#### PRODUCT SHOWCASE | PREMIUM OFFICE FURNITURE BY CHERRY HILL INTERIORS

Klia chairs are part of the Kastel seating range. This chairs are attractive, but modest and discreet. A fiberglass reinforced polypropylene monobloc that can be used also outdoors. At the same time this is a light chair, quick and easy to stack and stow away, also available with armrests or a padded cushion, offering even greater comfort.