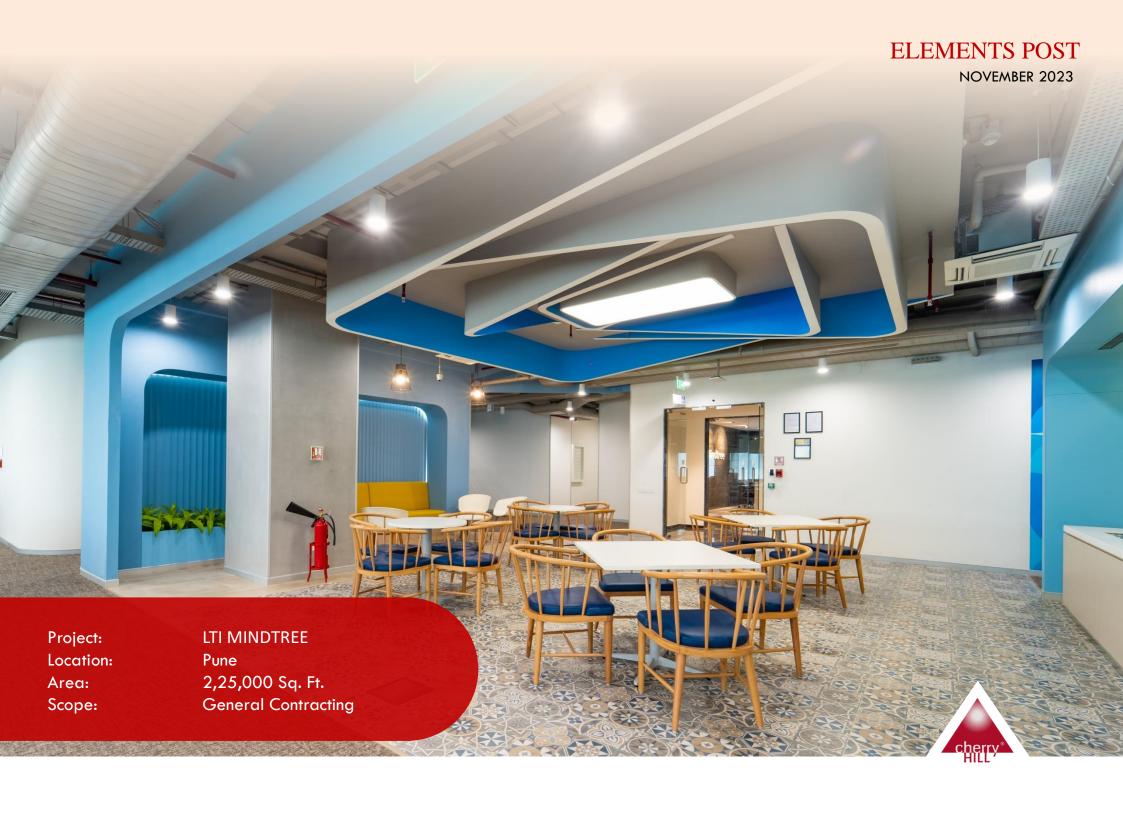

#### **PROJECT SHOWCASE** | LTI MindTree (Pune) - General Contracting EXECUTED BY CHERRY HILL INTERIORS

LTIMindtree is a global technology consulting and digital solutions company that enables enterprises across industries to reimagine business models, accelerate innovation, and maximize growth by harnessing digital technologies.

Creating everyday enjoyment in the lives of its customers, LTI MindTree shares a common goal of connecting people and addressing digital inequities.

The LTI MindTree office, Pune (2,25,000 sq.ft in area), Executed by Cherry Hill Interiors was delivered, with the intent to provide the client with a workspace that would allow for multiple meeting zones and an open work area for optimum space utilisation.

A flexible layout, coffered ceiling (adding depth) and play of design elements allow for both, a functional and an integrated workspace, providing employees with an environment that is safe, supportive and uninterrupted.

Colors add harmony to the space and are true to the Company's brand values and identity. At LTI MindTree, interiors have been reimagined similar to the lives of customers, providing all that is essential for a digitally growing space.