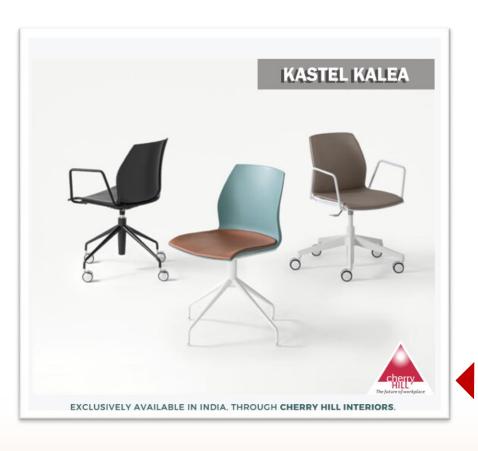

Chairs from the Kalea line are part of the Kastel seating range. Style and comfort come together with Kalea: the appeal of a modern and refined design furnishes any type of environment with character, a comfortable seat embraces with soft and sinuous lines.