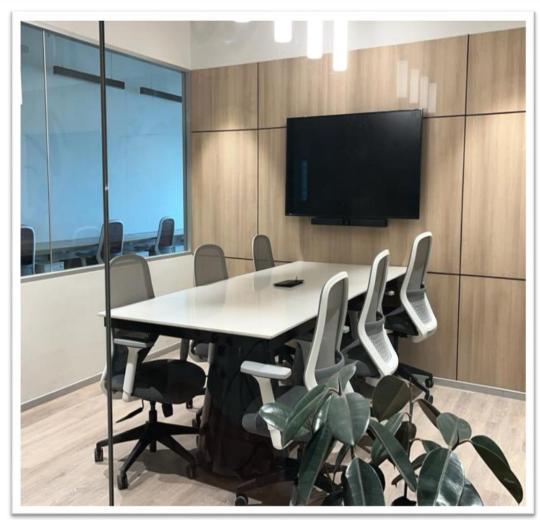

The MQDC office, Gurugram (26,000 sq.ft in area), Executed by Cherry Hill Interiors was delivered, with the intent to provide the client with a workspace that would allow for multiple meeting zones and an open work area for optimum space utilisation.

A flexible layout, coffered ceiling (adding depth) and play of design elements allow for both, a functional and an integrated workspace, providing employees with an environment that is safe, supportive and uninterrupted.

Colors add harmony to the space and are true to the Company's brand values and identity. At MQDC, interiors have been reimagined similar to the lives of customers, providing all that is essential for a digitally growing space.