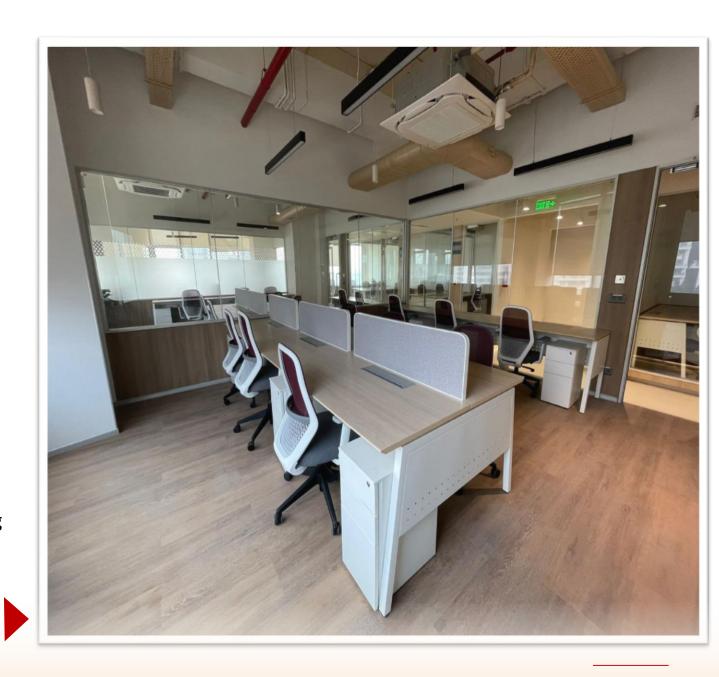

The MQDC office, Gurugram (26,000 sq.ft in area), Executed by Cherry Hill Interiors was delivered, with the intent to provide the client with a workspace that would allow for multiple meeting zones and an open work area for optimum space utilisation.

A flexible layout, coffered ceiling (adding depth) and play of design elements allow for both, a functional and an integrated workspace, providing employees with an environment that is safe, supportive and uninterrupted.