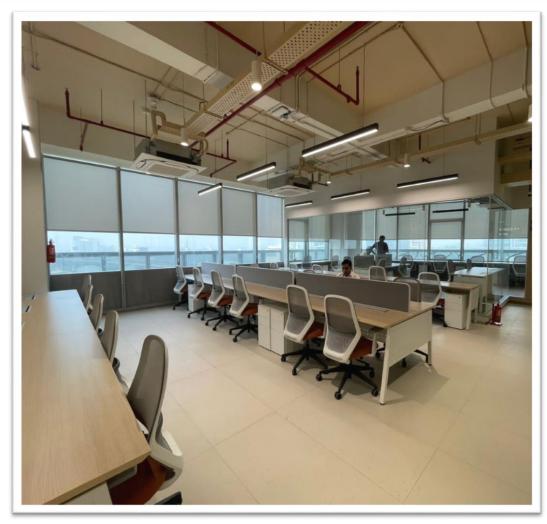

The MQDC office, Gurugram (26,000 sq.ft in area), Executed by Cherry Hill Interiors was delivered, with the intent to provide the client with a workspace that would allow for multiple meeting zones and an open work area for optimum space utilisation.

A flexible layout, coffered ceiling (adding depth) and play of design elements allow for both, a functional and an integrated workspace, providing employees with an environment that is safe, supportive and uninterrupted.