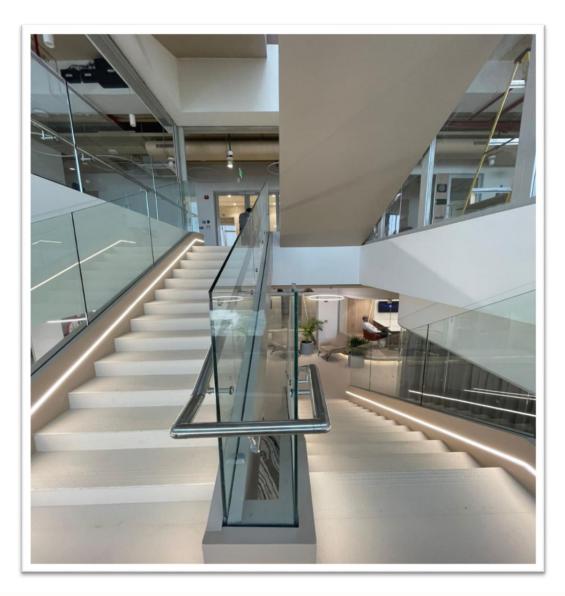

The MQDC office, Gurugram (26,000 sq.ft in area), Executed by Cherry Hill Interiors was delivered, with the intent to provide the client with a workspace that would allow for multiple meeting zones and an open work area for optimum space utilisation.

A flexible layout, coffered ceiling (adding depth) and play of design elements allow for both, a functional and an integrated workspace, providing employees with an environment that is safe, supportive and uninterrupted.

Colors add harmony to the space and are true to the Company's brand values and identity. At MQDC, interiors have been reimagined similar to the lives of customers, providing all that is essential for a digitally growing space.