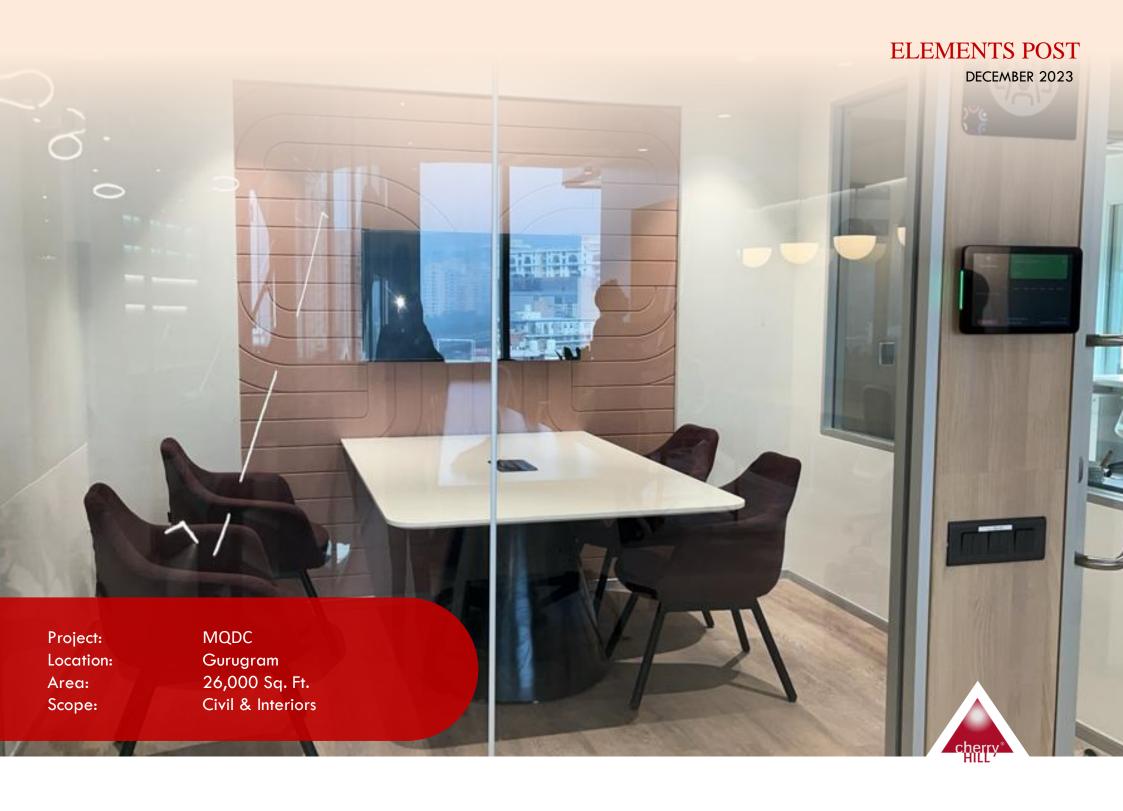

The MQDC office, Gurugram (26,000 sq.ft in area), Executed by Cherry Hill Interiors was delivered, with the intent to provide the client with a workspace that would allow for multiple meeting zones and an open work area for optimum space utilisation.

A flexible layout, coffered ceiling (adding depth) and play of design elements allow for both, a functional and an integrated workspace, providing employees with an environment that is safe, supportive and uninterrupted.

Colors add harmony to the space and are true to the Company's brand values and identity. At MQDC, interiors have been reimagined similar to the lives of customers, providing all that is essential for a digitally growing space.