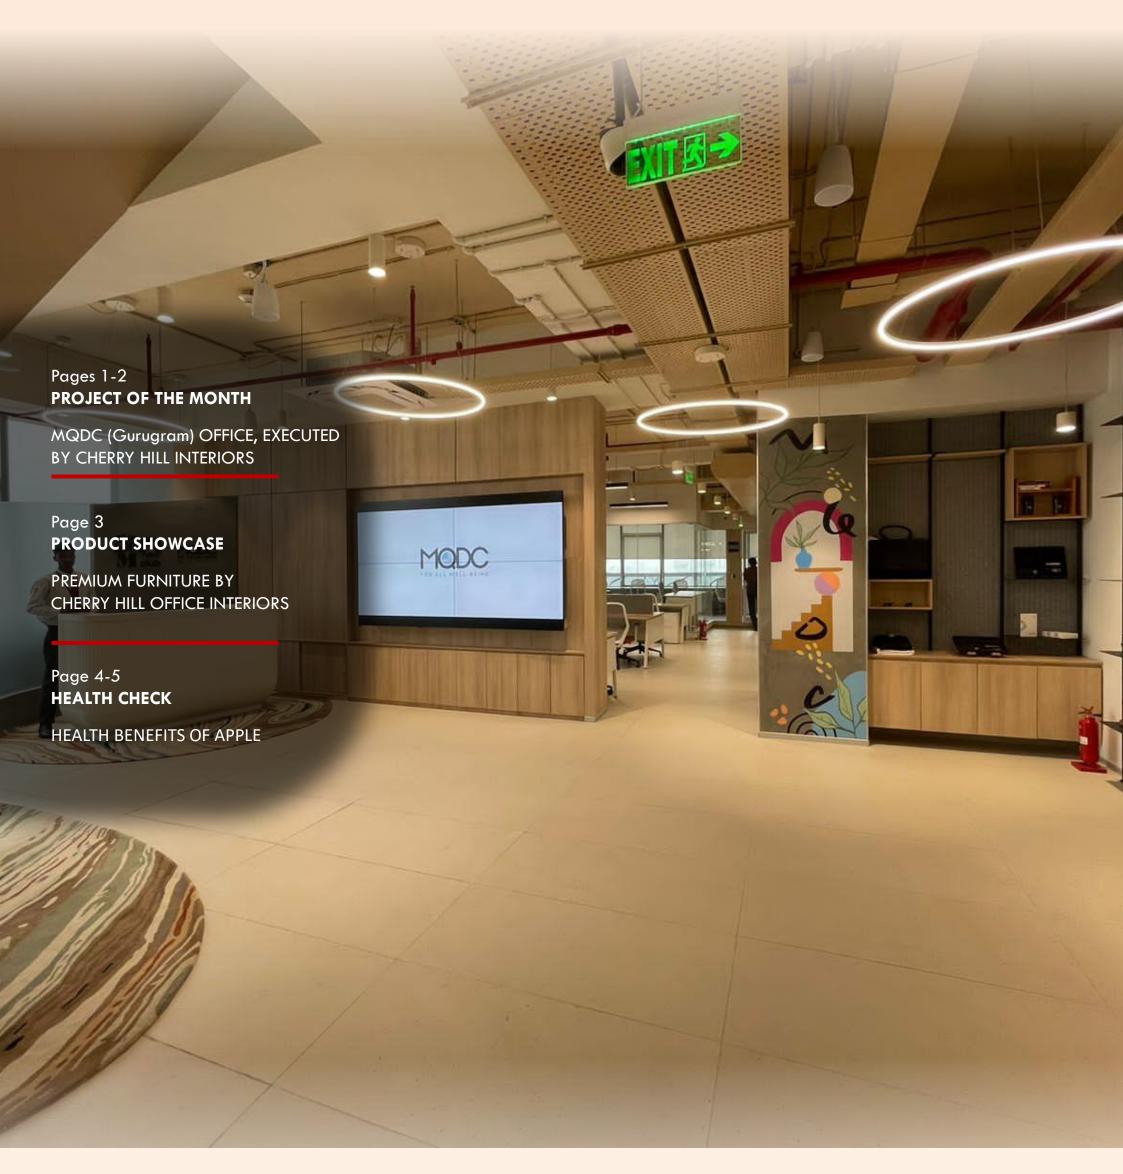

#### **PROJECT SHOWCASE** | MQDC (Gurugram) - Civil & Interiors EXECUTED BY CHERRY HILL INTERIORS

Whizdom is a key brand under Magnolia Quality Development Corporation Limited (MQDC), a Global property development organization established in 2006 and headquartered in Bangkok.

The MQDC office, Gurugram (26,000 sq.ft in area), Executed by Cherry Hill Interiors was delivered, with the intent to provide the client with a workspace that would allow for multiple meeting zones and an open work area for optimum space utilisation.