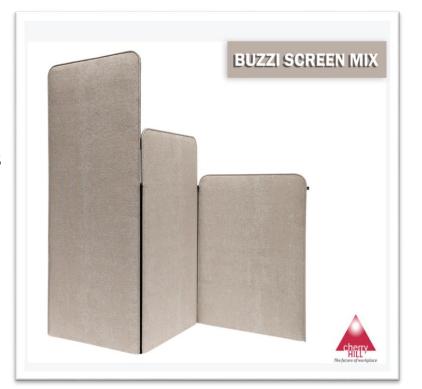

### PRODUCT SHOWCASE | PREMIUM OFFICE FURNITURE BY CHERRY HILL INTERIORS

**Buzzi Screen Mix combines** different heights and BuzziFabrics (and select collections by Kvadrat) to give edge end result. Combine different heights and fabrics of this folding screen to create a vibrant effect. This is not your average room divider, but a true designer piece with acoustic qualities.