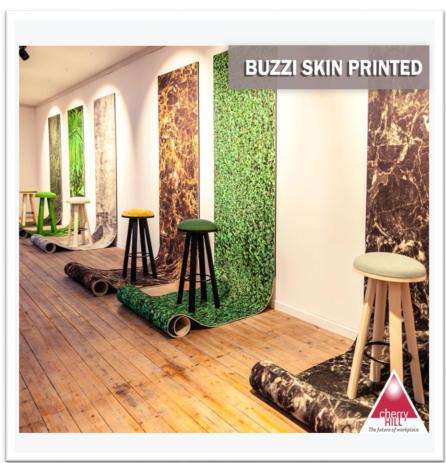

Buzzi Skin Printed is ideal to brighten up corners and nooks with a pinch of creativity. The self-adhesive backing makes installation very easy while the tackable surface offers the possibility to personalize a space with notes and images.