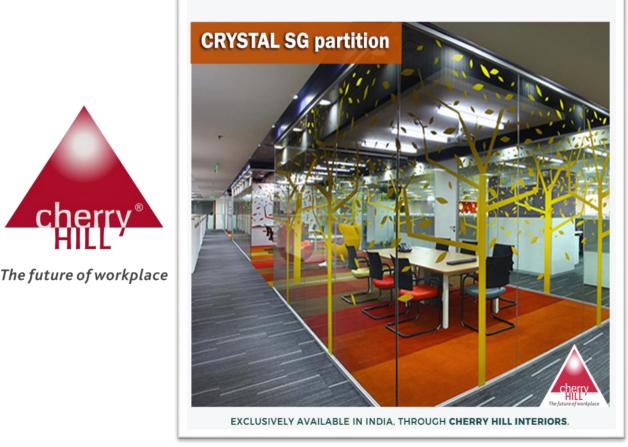

The CRYSTAL SG partition is a combination of glass and glass support without internal structure. The profiles are minimized to protect the clarity and transparency of the partition. The system is designed to be fully demountable and relocatable.