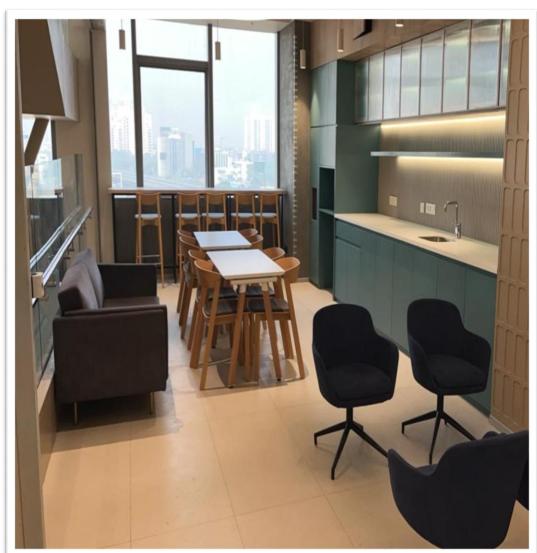

The MQDC office, Gurugram (26,000 sq.ft in area), Executed by Cherry Hill Interiors was delivered, with the intent to provide the client with a workspace that would allow for multiple meeting zones and an open work area for optimum space utilisation.

A flexible layout, coffered ceiling (adding depth) and play of design elements allow for both, a functional and an integrated workspace, providing employees with an environment that is safe, supportive and uninterrupted.

Colors add harmony to the space and are true to the Company's brand values and identity. At MQDC, interiors have been reimagined similar to the lives of customers, providing all that is essential for a digitally growing space.