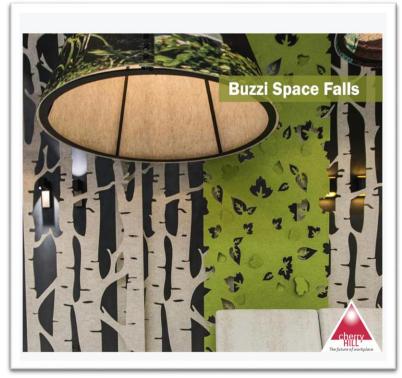

#### **PRODUCT SHOWCASE** | PREMIUM OFFICE FURNITURE BY CHERRY HILL INTERIORS

Buzzi Falls is an elegant acoustic element and room-dividing solution in one. Made of a duallayer of BuzziFelt, these soundabsorbing screens are precision cut with bold patterns, available in a range of biophilic and geometric shapes.