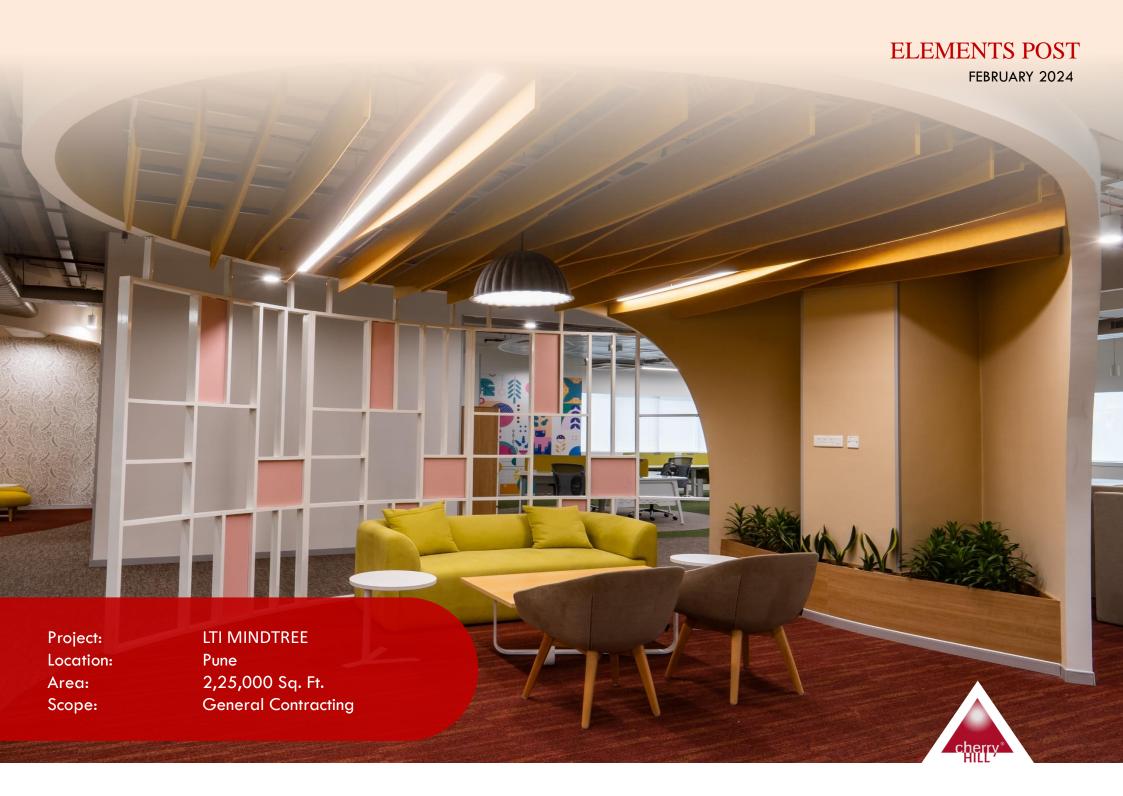

#### **PROJECT SHOWCASE** | LTI MindTree (Pune) – General Contracting EXECUTED BY CHERRY HILL INTERIORS

LTIMindtree is a global technology consulting and digital solutions company that enables enterprises across industries to reimagine business models, accelerate innovation, and maximize growth by harnessing digital technologies.

Creating everyday enjoyment in the lives of its customers, LTI MindTree shares a common goal of connecting people and addressing digital inequities.

The LTI MindTree office, Pune (2,25,000 sq.ft in area), Executed by Cherry Hill Interiors was delivered, with the intent to provide the client with a workspace that would allow for multiple meeting zones and an open work area for optimum space utilisation.

A flexible layout, coffered ceiling (adding depth) and play of design elements allow for both, a functional and an integrated workspace, providing employees with an environment that is safe, supportive and uninterrupted.

Colors add harmony to the space and are true to the Company's brand values and identity. At LTI MindTree, interiors have been reimagined similar to the lives of customers, providing all that is essential for a digitally growing space.