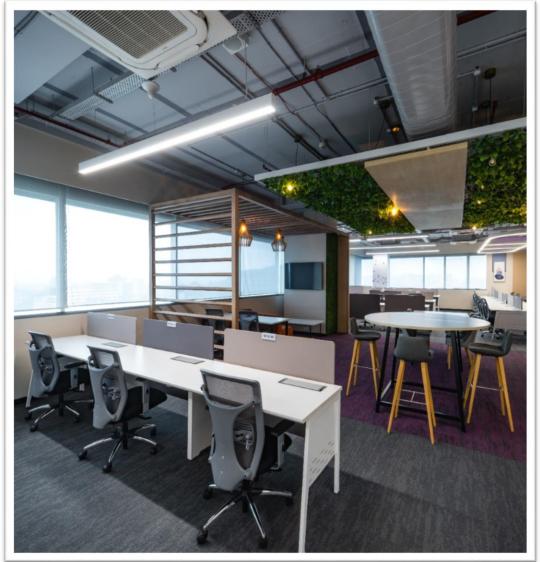

#### **PROJECT SHOWCASE** | LTI MindTree (Pune) – General Contracting EXECUTED BY CHERRY HILL INTERIORS

LTIMindtree is a global technology consulting and digital solutions company that enables enterprises across industries to reimagine business models, accelerate innovation, and maximize growth by harnessing digital technologies.

Creating everyday enjoyment in the lives of its customers, LTI MindTree shares a common goal of connecting people and addressing digital inequities.

The LTI MindTree office, Pune (2,25,000 sq.ft in area), Executed by Cherry Hill Interiors was delivered, with the intent to provide the client with a workspace that would allow for multiple meeting zones and an open work area for optimum space utilisation.

A flexible layout, coffered ceiling (adding depth) and play of design elements allow for both, a functional and an integrated workspace, providing employees with an environment that is safe, supportive and uninterrupted.

Colors add harmony to the space and are true to the Company's brand values and identity. At LTI MindTree, interiors have been reimagined similar to the lives of customers, providing all that is essential for a digitally growing space.