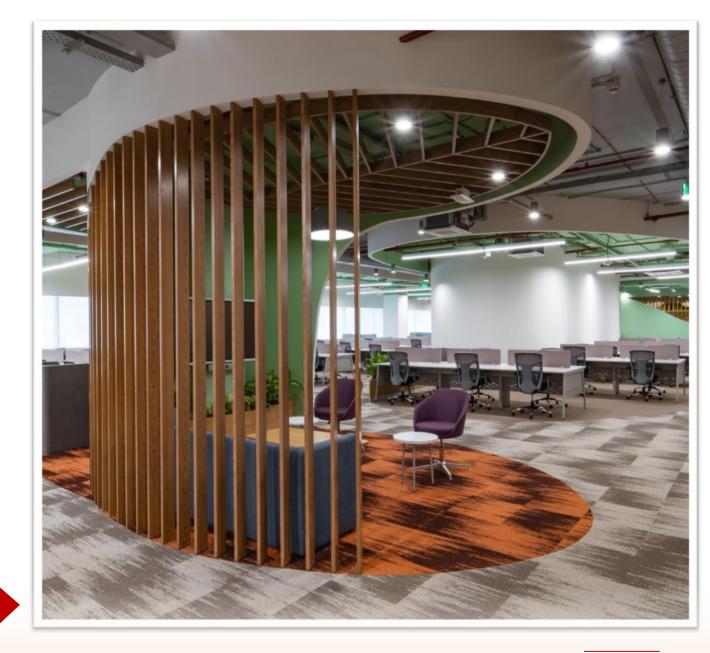

#### **PROJECT SHOWCASE** | LTI MindTree (Pune) – General Contracting EXECUTED BY CHERRY HILL INTERIORS

LTIMindtree is a global technology consulting and digital solutions company that enables enterprises across industries to reimagine business models, accelerate innovation, and maximize growth by harnessing digital technologies.

Creating everyday enjoyment in the lives of its customers, LTI MindTree shares a common goal of connecting people and addressing digital inequities.

The LTI MindTree office, Pune (2,25,000 sq.ft in area), Executed by Cherry Hill Interiors was delivered, with the intent to provide the client with a workspace that would allow for multiple meeting zones and an open work area for optimum space utilisation.

A flexible layout, coffered ceiling (adding depth) and play of design elements allow for both, a functional and an integrated workspace, providing employees with an environment that is safe, supportive and uninterrupted.

Colors add harmony to the space and are true to the Company's brand values and identity. At LTI MindTree, interiors have been reimagined similar to the lives of customers, providing all that is essential for a digitally growing space.