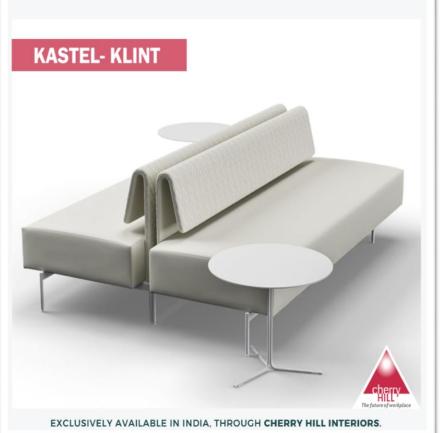

<image>

Kastel Klint, designed by Arch. Franco Driusso is a sofa system designed to achieve high modular flexibility while maintaining timeless elegance intact. Back and armrest, molded-in highdensity polyurethane, give visual and formal lightness, thanks to the space created inside NEUFLOR FROM SINGAPORE CARPET TILES & PLANKS