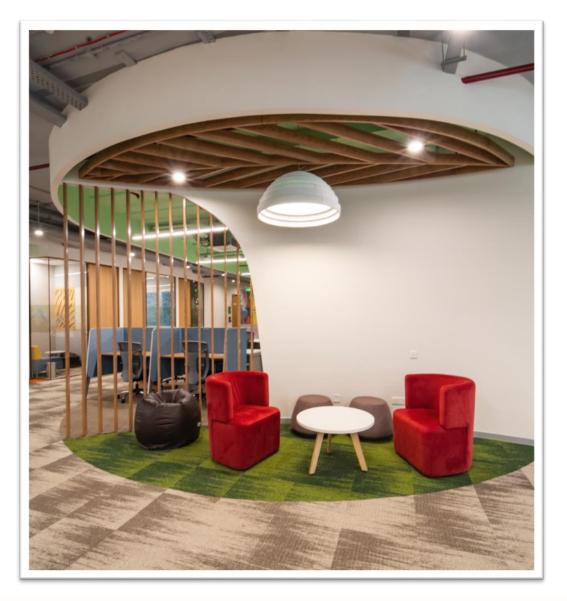

#### **PROJECT SHOWCASE** | LTI MindTree (Pune) – General Contracting EXECUTED BY CHERRY HILL INTERIORS

LTIMindtree is a global technology consulting and digital solutions company that enables enterprises across industries to reimagine business models, accelerate innovation, and maximize growth by harnessing digital technologies.

Creating everyday enjoyment in the lives of its customers, LTI MindTree shares a common goal of connecting people and addressing digital inequities.

The LTI MindTree office, Pune (2,25,000 sq.ft in area), Executed by Cherry Hill Interiors was delivered, with the intent to provide the client with a workspace that would allow for multiple meeting zones and an open work area for optimum space utilisation.

A flexible layout, coffered ceiling (adding depth) and play of design elements allow for both, a functional and an integrated workspace, providing employees with an environment that is safe, supportive and uninterrupted.

Colors add harmony to the space and are true to the Company's brand values and identity. At LTI MindTree, interiors have been reimagined similar to the lives of customers, providing all that is essential for a digitally growing space.