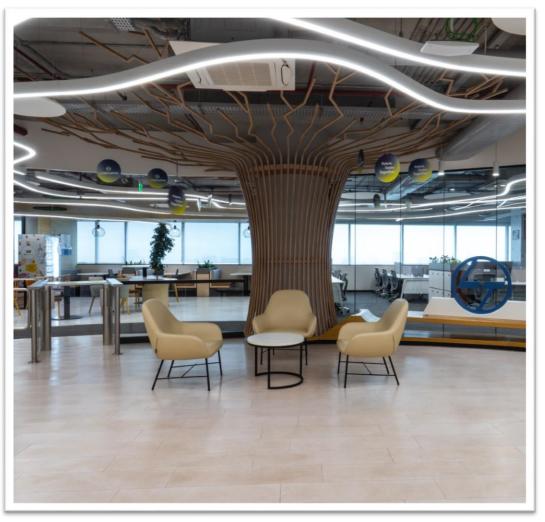

#### **PROJECT SHOWCASE** | LTI MindTree (Pune) – General Contracting EXECUTED BY CHERRY HILL INTERIORS

LTIMindtree is a global technology consulting and digital solutions company that enables enterprises across industries to reimagine business models, accelerate innovation, and maximize growth by harnessing digital technologies.

Creating everyday enjoyment in the lives of its customers, LTI MindTree shares a common goal of connecting people and addressing digital inequities.

The LTI MindTree office, Pune (2,25,000 sq.ft in area), Executed by Cherry Hill Interiors was delivered, with the intent to provide the client with a workspace that would allow for multiple meeting zones and an open work area for optimum space utilisation.

A flexible layout, coffered ceiling (adding depth) and play of design elements allow for both, a functional and an integrated workspace, providing employees with an environment that is safe, supportive and uninterrupted.

Colors add harmony to the space and are true to the Company's brand values and identity. At LTI MindTree, interiors have been reimagined similar to the lives of customers, providing all that is essential for a digitally growing space.