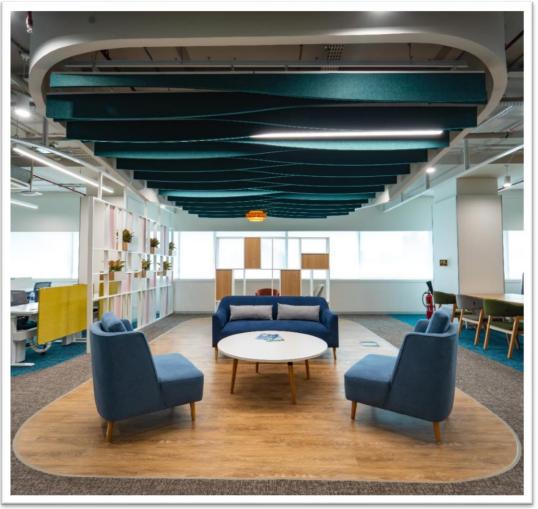

#### **PROJECT SHOWCASE** | LTI MindTree (Pune) – General Contracting EXECUTED BY CHERRY HILL INTERIORS

LTIMindtree is a global technology consulting and digital solutions company that enables enterprises across industries to reimagine business models, accelerate innovation, and maximize growth by harnessing digital technologies.

Creating everyday enjoyment in the lives of its customers, LTI MindTree shares a common goal of connecting people and addressing digital inequities.

The LTI MindTree office, Pune (2,25,000 sq.ft in area), Executed by Cherry Hill Interiors was delivered, with the intent to provide the client with a workspace that would allow for multiple meeting zones and an open work area for optimum space utilisation.

A flexible layout, coffered ceiling (adding depth) and play of design elements allow for both, a functional and an integrated workspace, providing employees with an environment that is safe, supportive and uninterrupted.

Colors add harmony to the space and are true to the Company's brand values and identity. At LTI MindTree, interiors have been reimagined similar to the lives of customers, providing all that is essential for a digitally growing space.